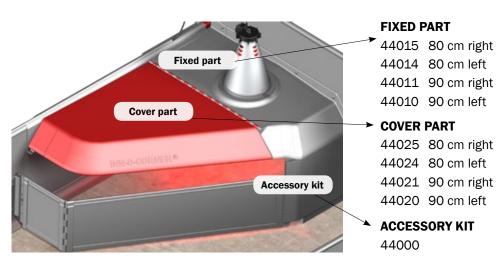

#### **INN-O-CORNER SALES SET:**

44090 80 cm right44080 80 cm left44070 90 cm right44060 90 cm left

Sales set consists of the fixed part, cover part and accessory kit. Lid for heating lamp is not a part of the sales set and should be ordered separetly, if neccessary.