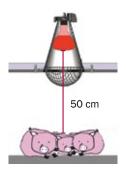

### **HEATING LAMP FOR INN-O-CORNER**

- The only heating lamp on the market that meets all requirements
- Splash proof (IPX4)
- Fine distance in dome shaped net
   <50 mm</li>
- Bayonet socket easy to mount on the cover of the piglet nest
- · Available with CE- and regular plug