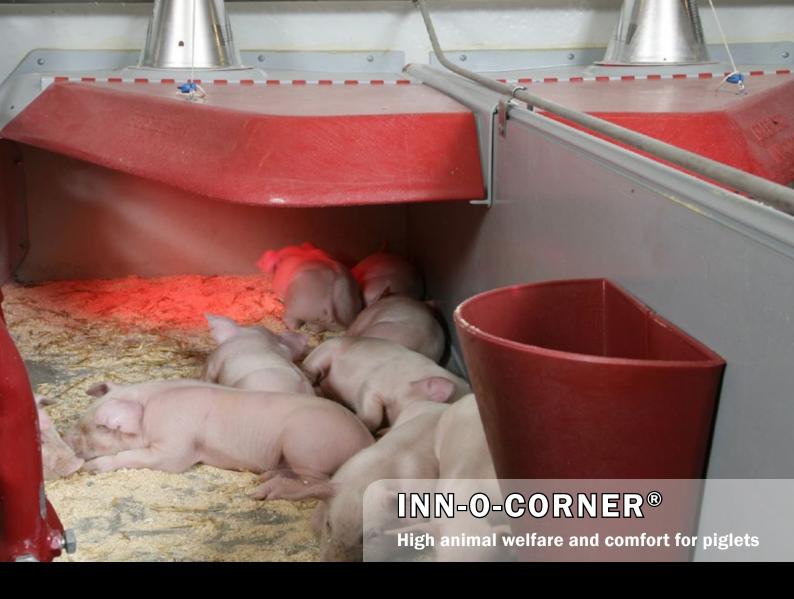

- The INN-O-CORNER® provides high welfare for the animals
- The INN-O-CORNER® is made in an elegant design
- Tight assemblings
- Optimum climate (closed sides that prevents draught)
- Up to 0,8 m² covered area
- Individual adjustment possible
- Easy to clean
- Easy access light construction

## Optimum draught-free environment

INN-O-CORNER is a piglet nest for farrowing pen. Due to the tight assemblings and tight joint between the cover area and the fixed part it provides the optimum draught-free environment.