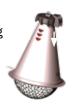

### **HEATING LAMP FOR INN-O-CORNER**

- The only heating lamp on the market that meets all requirements
- Splash proof (IPX4)
- Fine distance in dome shaped net
   <50 mm</li>
- Bayonet socket easy to mount on the cover of the piglet nest
- · Available with CE- and regular plug

96341 Heating lamp with regular plug
96342 Heating lamp with CE-plug
9971013 Heat bulb 100 Watt, 12 pcs.

43512 Right against wall

41147 Double

Subject to changes in materials and design is reserved.

ACO FUNKI A/S Kirkevænget 5 DK-7400 Herning