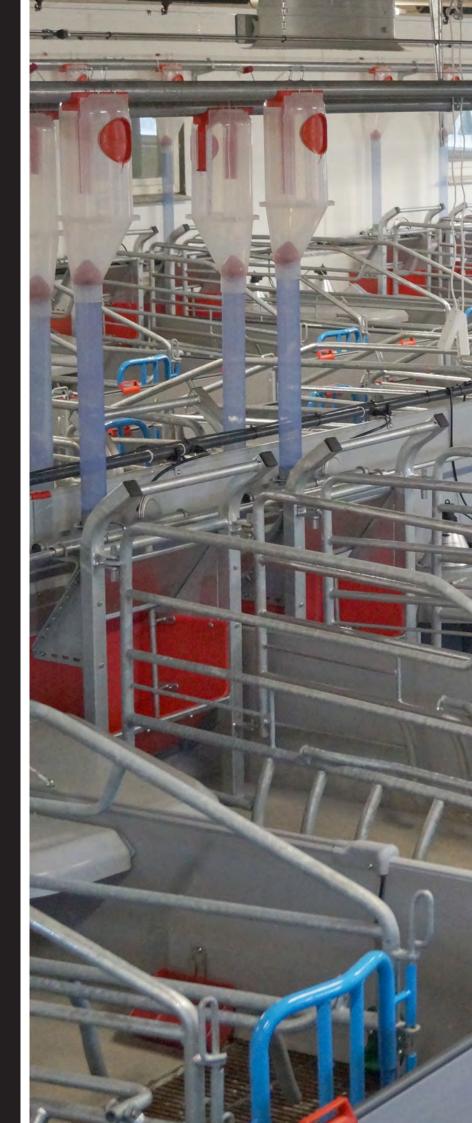

## Funki Farrowing pen Farrowing box

**2100850** 115,50€

FARROWING RAIL F208 WITHOUT FRONTPART

**2100774** 142,00€

FARROWING RAIL F208 WITHOUT FRONT PART STAINLESS STEEL POST

| 2100562                                                          | 79,00€  |
|------------------------------------------------------------------|---------|
| FARROWING RAIL F208C WITHOUT FRONTPART                           |         |
| 2100563                                                          | 320,50€ |
| FARROWING PARTITION F207 WITHTILT FENDER                         |         |
| 2100144                                                          | 309,00€ |
| FARROWING PARTITION F200S WITH TILTING BOW                       |         |
| 2100612                                                          | 309,50€ |
| FARROWING PARTITION F200S EXPORT                                 |         |
| 2116509                                                          | 48,50€  |
| REAR GATE MODEL SOFT 3/4", LEFT-OPENED                           |         |
| 2120509                                                          | 32,00€  |
| LEFT REAR GATE GALVANIZED, SOFT 3/4"                             |         |
| 2116510                                                          | 48,50€  |
| REAR GATE MODEL SOFT 3/4", RIGHT-OPENED                          |         |
| 2120510                                                          | 32,00€  |
| RIGHT REAR GATE GALVANIZED, SOFT 3/4"                            |         |
| 2115051                                                          | 27,50€  |
| REAR GATE F200, 45-65 CM, GALVANIZED                             |         |
| INN-O-CRATE Farrowing box                                        |         |
| 2700040                                                          | 114,00€ |
| FARROWING RAIL INN-O-CRATE WITHOUT FRONT PART                    |         |
| 2700182                                                          | 131,50€ |
| FARROWING RAIL INN-O-GATE WITHOUT FRONTPART STAINLESS STEEL POST |         |
| 2700562                                                          | 80,00€  |
| FARROWING RAIL E208C WITHOUT FRONTPART                           |         |
| 2700320                                                          | 311,50€ |
| FARROWING PARTITION XL STANDARD WITH TILT FENDER                 |         |