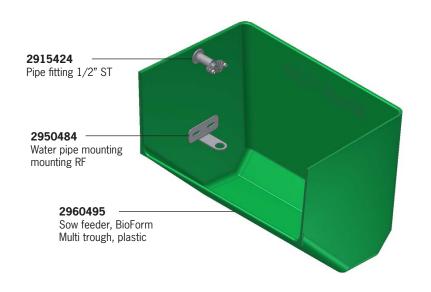

### Plastic trough in old farrowing rail

| А | 36308020<br>Mushroom headed bolt ST M8X20 |
|---|-------------------------------------------|
| В | 33508013<br>Nut ST M8                     |
| С | 36308025<br>Mushroom headed bolt ST M8x25 |
| D | 34908041<br>Couch screw ST M8x40          |
| Е | 39900120<br>Wall plug 10 mm               |
| F | 303080700<br>Set screw ST M8x70           |
| G | 33208001<br>Top nut ST M8                 |
| Н | 33908001<br>Lock nut ST M8                |
| J | 35600044<br>Star washer ST 8 mm           |
| K | 38508030<br>Umbraco screw ST M8X30        |
| L | 35600058<br>Nut washer ST M8              |