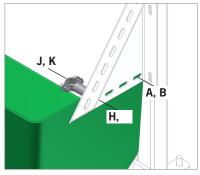

### With new flat iron

It is recommended to use B and C to fit the appropriate attachment. Alternative option is  $\boldsymbol{\mathsf{D}}.$ 

Now you can install a plastic or stainless trough.

| А | 2920481<br>Flat steel with angle iron   |
|---|-----------------------------------------|
| В | 30308065<br>Set srew M8X65 ST           |
| С | 33508013<br>Nut m8                      |
| D | 9921502<br>Self drilling srew FZB6,3X38 |

### Plastic trough in old farrowing rail

| А | 36308020<br>Mushroom headed bolt ST M8X20 |
|---|-------------------------------------------|
| В | 33508013<br>Nut ST M8                     |
| С | 36308025<br>Mushroom headed bolt ST M8x25 |
| D | 34908041<br>Couch screw ST M8x40          |
| Е | 39900120<br>Wall plug 10 mm               |
| F | 303080700<br>Set screw ST M8x70           |
| G | 33208001<br>Top nut ST M8                 |
| Н | 33908001<br>Lock nut ST M8                |
| J | 35600044<br>Star washer ST 8 mm           |
| K | 38508030<br>Umbraco screw ST M8X30        |
| L | 35600058<br>Nut washer ST M8              |