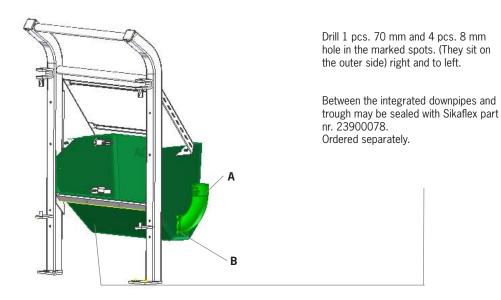

## Farrowing pen F207

### BioForm Multi trough, with Integrated downpipe

If there shall be casted with concrete around the integrated pipe (pos 1) and trough, then place a pipe (pos 3) in the angle and place a temporary brocket 5-10 mm (pos 2) to fix the brocket in the right position while the concrete is being casted.

| А | 0300-259<br>Integreted downpipe        |
|---|----------------------------------------|
| В | 39106020<br>Connection screw ST 6x20mm |

M-6166-03A-GB Version 1 - 2010.02.10