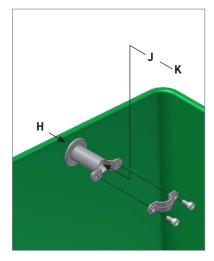

### Plastic trough in old farrowing rail

| А | 36308020<br>Mushroom headed bolt ST M8X20 |
|---|-------------------------------------------|
| В | 33508013<br>Nut ST M8                     |
| С | 36308025<br>Mushroom headed bolt ST M8x25 |
| D | 34908041<br>Couch screw ST M8x40          |
| Е | 39900120<br>Wall plug 10 mm               |
| F | 303080700<br>Set screw ST M8x70           |
| G | 33208001<br>Top nut ST M8                 |
| Н | 33908001<br>Lock nut ST M8                |
| J | 35600044<br>Star washer ST 8 mm           |
| K | 38508030<br>Umbraco screw ST M8X30        |
| L | 35600058<br>Nut washer ST M8              |