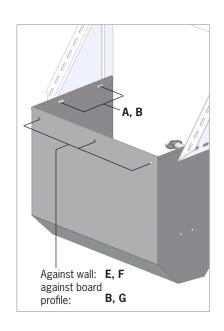

### With new flat iron

It is recommended to use B and C to fit the appropriate attachment. Alternative option is  $\boldsymbol{\mathsf{D}}.$ 

Now you can install a plastic or stainless trough.

| А | 2920481<br>Flat steel with angle iron   |
|---|-----------------------------------------|
| В | 30308065<br>Set srew M8X65 ST           |
| С | 33508013<br>Nut m8                      |
| D | 9921502<br>Self drilling srew FZB6,3X38 |