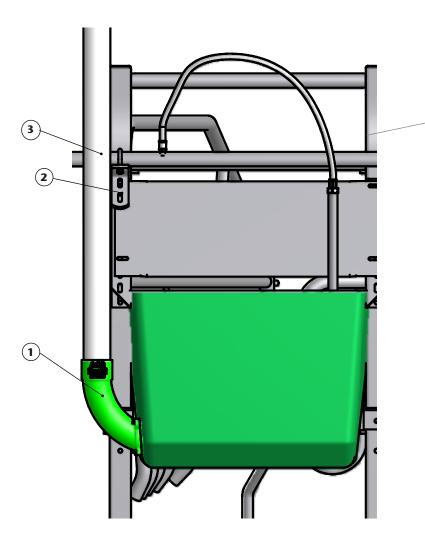

## Farrowing pen F207

### BioForm Multi trough, with Integrated downpipe

If there shall be casted with concrete around the integrated pipe (pos 1) and trough, then place a pipe (pos 3) in the angle and place a temporary brocket 5-10 mm (pos 2) to fix the brocket in the right position while the concrete is being casted.

| А | 0300-259<br>Integreted downpipe        |
|---|----------------------------------------|
| В | 39106020<br>Connection screw ST 6x20mm |

M-6166-03A-GB Version 1 - 2010.02.10