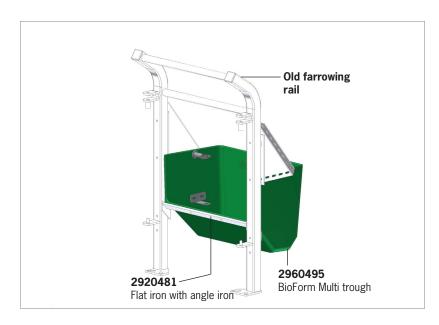

## **Old farrowing rail**

### With new flat iron

It is recommended to use B and C to fit the appropriate attachment. Alternative option is  $\boldsymbol{\mathsf{D}}.$ 

Now you can install a plastic or stainless trough.

| А | 2920481<br>Flat steel with angle iron   |
|---|-----------------------------------------|
| В | 30308065<br>Set srew M8X65 ST           |
| С | 33508013<br>Nut m8                      |
| D | 9921502<br>Self drilling srew FZB6,3X38 |