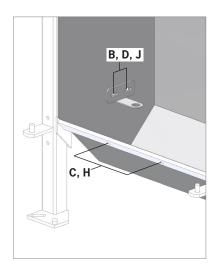

## **Repair kit**

### Stainless steel trough in old farrowing rail

| 30308016<br>Set screw ST M8X16            |
|-------------------------------------------|
| 33508013<br>Nut RF M8                     |
| 36308020<br>Mushroom headed bolt ST M8x20 |
| 30308012<br>Set screw ST M8x12            |
| 34908041<br>Couch screw ST M8x40          |
| 39900120<br>Wall plug 10 mm               |
| 36308050<br>Mushroom headed bolt ST M8x50 |
| 33208001<br>Top nut ST M8                 |
| 35600058<br>Nut washer ST Ø24/8,4x2       |
| 38508030<br>Umbraco screw ST M8X30        |
| 33908001<br>Lock nut ST M8                |
| 35600044<br>Star washer ST 8 MM           |
|                                           |