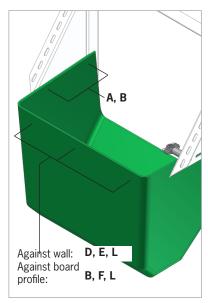

### Plastic trough in old farrowing rail

| А | 36308020<br>Mushroom headed bolt ST M8X20 |
|---|-------------------------------------------|
| В | 33508013<br>Nut ST M8                     |
| С | 36308025<br>Mushroom headed bolt ST M8x25 |
| D | 34908041<br>Couch screw ST M8x40          |
| Е | 39900120<br>Wall plug 10 mm               |
| F | 303080700<br>Set screw ST M8x70           |
| G | 33208001<br>Top nut ST M8                 |
| Н | 33908001<br>Lock nut ST M8                |
| J | 35600044<br>Star washer ST 8 mm           |
| K | 38508030<br>Umbraco screw ST M8X30        |
| L | 35600058<br>Nut washer ST M8              |