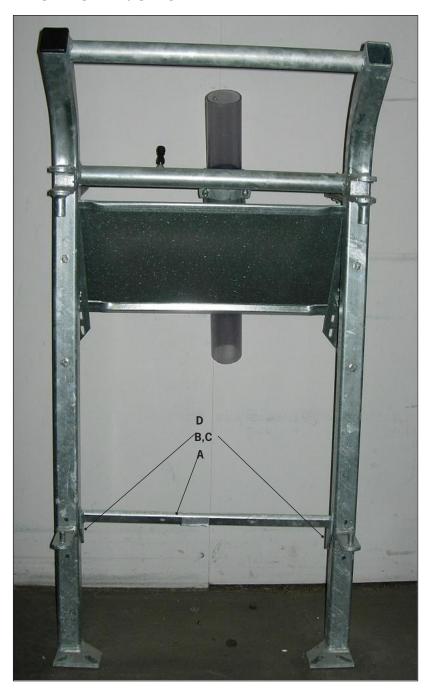

## **Old farrowing rail**

### With new flat iron

It is recommended to use B and C to fit the appropriate attachment. Alternative option is  $\boldsymbol{\mathsf{D}}.$ 

Now you can install a plastic or stainless trough.

| А | 2920481<br>Flat steel with angle iron   |
|---|-----------------------------------------|
| В | 30308065<br>Set srew M8X65 ST           |
| С | 33508013<br>Nut m8                      |
| D | 9921502<br>Self drilling srew FZB6,3X38 |