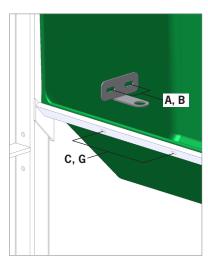

## **Old farrowing rail**

### With new flat iron

It is recommended to use B and C to fit the appropriate attachment. Alternative option is  $\boldsymbol{\mathsf{D}}.$ 

Now you can install a plastic or stainless trough.

| А | 2920481<br>Flat steel with angle iron   |
|---|-----------------------------------------|
| В | 30308065<br>Set srew M8X65 ST           |
| С | 33508013<br>Nut m8                      |
| D | 9921502<br>Self drilling srew FZB6,3X38 |