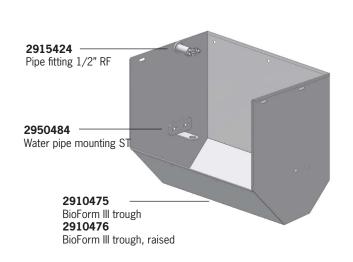

### Plastic trough in old farrowing rail

| А | 36308020<br>Mushroom headed bolt ST M8X20 |
|---|-------------------------------------------|
| В | 33508013<br>Nut ST M8                     |
| С | 36308025<br>Mushroom headed bolt ST M8x25 |
| D | 34908041<br>Couch screw ST M8x40          |
| Е | 39900120<br>Wall plug 10 mm               |
| F | 303080700<br>Set screw ST M8x70           |
| G | 33208001<br>Top nut ST M8                 |
| Н | 33908001<br>Lock nut ST M8                |
| J | 35600044<br>Star washer ST 8 mm           |
| K | 38508030<br>Umbraco screw ST M8X30        |
| L | 35600058<br>Nut washer ST M8              |