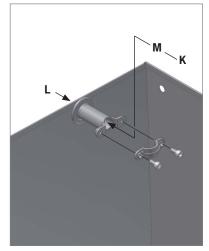

### With new flat iron

It is recommended to use B and C to fit the appropriate attachment. Alternative option is  $\boldsymbol{\mathsf{D}}.$ 

Now you can install a plastic or stainless trough.

| А | 2920481<br>Flat steel with angle iron   |
|---|-----------------------------------------|
| В | 30308065<br>Set srew M8X65 ST           |
| С | 33508013<br>Nut m8                      |
| D | 9921502<br>Self drilling srew FZB6,3X38 |