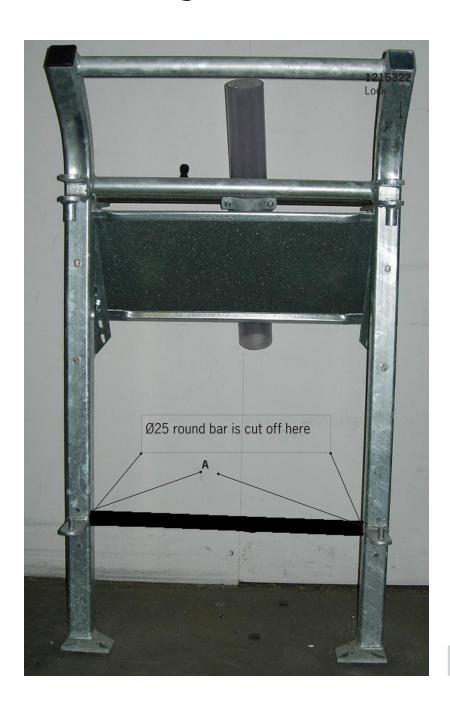

# Old farrowing rail

ANGLE GRINDER

**M-6166-01\_GB** Version 1 - 2010.02.10

## **Old farrowing rail**