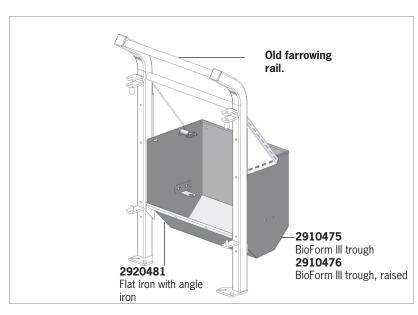

## **Old farrowing rail**

### With new flat iron

It is recommended to use B and C to fit the appropriate attachment. Alternative option is  $\boldsymbol{\mathsf{D}}.$ 

Now you can install a plastic or stainless trough.

| А | 2920481<br>Flat steel with angle iron   |
|---|-----------------------------------------|
| В | 30308065<br>Set srew M8X65 ST           |
| С | 33508013<br>Nut m8                      |
| D | 9921502<br>Self drilling srew FZB6,3X38 |