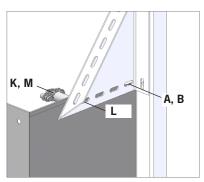

### Plastic trough in old farrowing rail

| А | 36308020<br>Mushroom headed bolt ST M8X20 |
|---|-------------------------------------------|
| В | 33508013<br>Nut ST M8                     |
| С | 36308025<br>Mushroom headed bolt ST M8x25 |
| D | 34908041<br>Couch screw ST M8x40          |
| Е | 39900120<br>Wall plug 10 mm               |
| F | 303080700<br>Set screw ST M8x70           |
| G | 33208001<br>Top nut ST M8                 |
| Н | 33908001<br>Lock nut ST M8                |
| J | 35600044<br>Star washer ST 8 mm           |
| K | 38508030<br>Umbraco screw ST M8X30        |
| L | 35600058<br>Nut washer ST M8              |