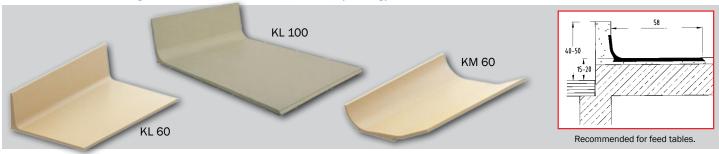

### **Troughs for cattle**

ACO FUNKI cattle troughs are adapted to the special physiology of the cattle feed intake.