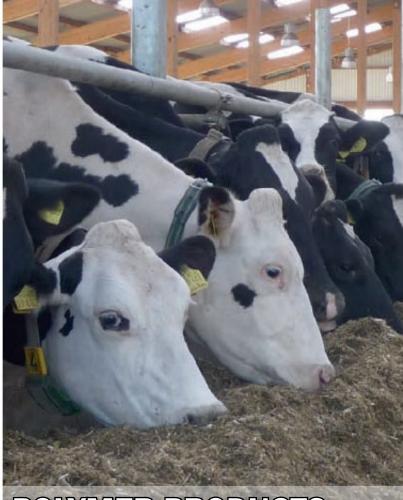

### **Troughs for cattle**

ACO FUNKI cattle troughs are adapted to the special physiology of the cattle feed intake.