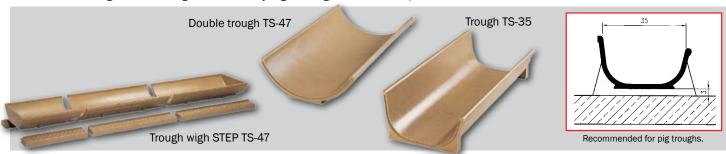

### **Troughs for pig farming**

ACO FUNKI troughs are designed for every age, weight class and production direction.