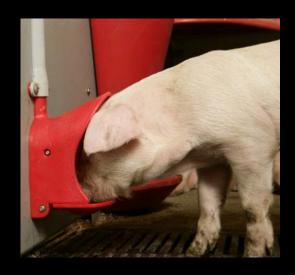

#### **VIP-O-MAT**

- Cast solid and hygienic combination in strong and easy to clean plastic and stainless steel
- Top hygiene: the bottom plate can be tilted for emptying and cleaning
- Easy assembly
- Connected to sow water or separate