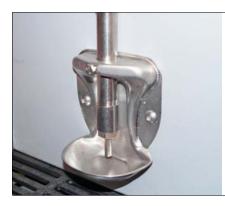

#### **DRINKING CUP FOR PIGLETS**

- Stainless steel with height adjustable drinking valve
- No sharp edges = less accumulation of dirt and better hygiene
- Connect to water for sow