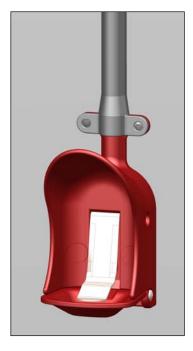

#### **VIP-O-MAT**

- Cast solid and hygienic combination in strong and easy to clean plastic and stainless steel
- Top hygiene: the bottom plate can be tilted for emptying and cleaning
- Easy assembly
- Connected to sow water or separate