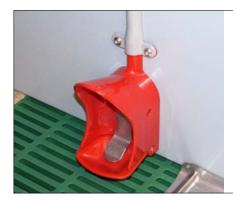

#### **DRINKING CUP FOR PIGLETS**

- Stainless steel with height adjustable drinking valve
- No sharp edges = less accumulation of dirt and better hygiene
- Connect to water for sow

#### **DRINKING CUP WITH STAINLESS PLATE**

- Reduced water pressure; therefore very gentle for piglets
- Connect to separat water supply via reduction valve
- Stainless steel

B-8019-GB