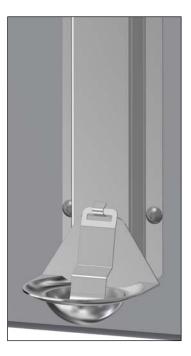

#### **DRINKING CUP WITH STAINLESS PLATE**

- Reduced water pressure; therefore very gentle for piglets
- Connect to separat water supply via reduction valve
- Stainless steel

B-8019-GB