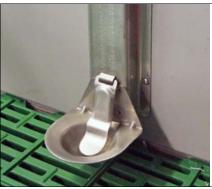

#### **DRINKING CUP WITH STAINLESS PLATE**

- Reduced water pressure; therefore very gentle for piglets
- Connect to separat water supply via reduction valve
- Stainless steel

B-8019-GB