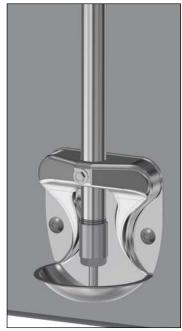

#### **DRINKING CUP FOR PIGLETS**

- Stainless steel with height adjustable drinking valve
- No sharp edges = less accumulation of dirt and better hygiene
- Connect to water for sow