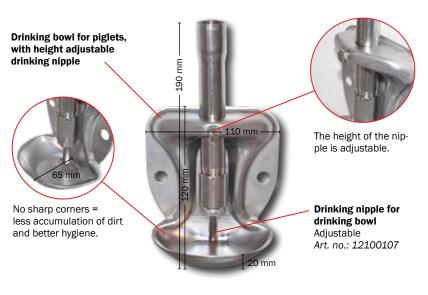

#### **DRINKING BOWL FOR PIGLETS**

Drinking bowl specially designed for piglets. The special drinking nipple is activated by a light pressure from the piglets, which makes learning easy.

The drinking bowl's rounded shape, without blind corners, ensures that the cup is easy to keep clean, thus providing top hygiene.

The adjustable drinking nipple can be placed close to the bottom of the bowl, which leads to quicker learning and less water wastage. It provides good water economy.

The drinking bowl is made of stainless steel, which ensures long durability. All in all - the optimum solution for piglets in farrowing pens.