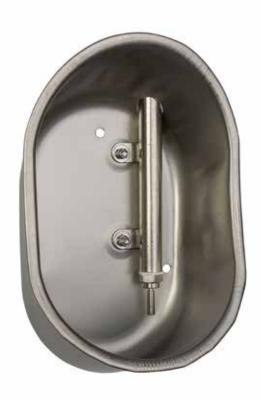

## **NN DRINKING CUPS**

- 4 sizes for weaners, finishers, Wean-to-finish and sows
- Shaped to prevent manure in the cup
- No water wastage
- Stainless steel

#### **NN DRINKING CUPS**

The drinking cup has a rounded shape, which ensures no blind corners. The closed design on top of the cup prevents manure in the drinking cup. It helps to always keep the cup clean. The water nipple is placed in the bottom of the drinking cup and releases only the amount of water, that pigs actually can drink. This means considerable water savings and considerable reduction in the quantity of manure.

| SPECIFICATIONS |                            |                                       |                                              |                               |
|----------------|----------------------------|---------------------------------------|----------------------------------------------|-------------------------------|
| Description    | For                        | Pigs per cup                          | Mounting height (lower edge of cup to floor) | Dimensions, cm<br>(W x H x D) |
| Mini           | Weaners                    | 30                                    | 12 cm                                        | 15 x 21 x 9                   |
| Standard       | Finishers                  | 30                                    | 25 cm                                        | 18 x 27 x 11                  |
| Multi          | Wean-to-finish<br>and sows | 30 weaners<br>20 finishers<br>10 sows | 12 cm<br>12 cm<br>35 cm                      | 21 x 29 x 13                  |
| Maxi           | Sows                       | 10                                    | 35 cm                                        | 22 x 30 x 15                  |