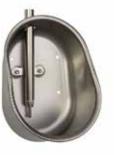

#### **DRINKING BOWL FOR PIGLETS**

Drinking bowl specially designed for piglets. The special drinking nipple is activated by a light pressure from the piglets, which makes learning easy.

The drinking bowl's rounded shape, without blind corners, ensures that the cup is easy to keep clean, thus providing top hygiene.

The adjustable drinking nipple can be placed close to the bottom of the bowl, which leads to quicker learning and less water wastage. It provides good water economy.

The drinking bowl is made of stainless steel, which ensures long durability. All in all - the optimum solution for piglets in farrowing pens.