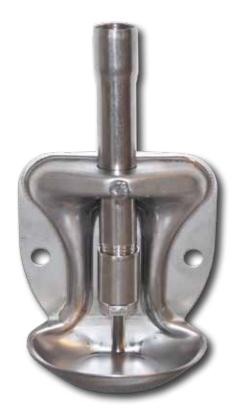

#### **NN DRINKING CUPS**

The drinking cup has a rounded shape, which ensures no blind corners. The closed design on top of the cup prevents manure in the drinking cup. It helps to always keep the cup clean. The water nipple is placed in the bottom of the drinking cup and releases only the amount of water, that pigs actually can drink. This means considerable water savings and considerable reduction in the quantity of manure.

#### **WATER AMOUNT**

depending on the setting (2,2 - 2,5 Bar)

 Max. open
 7,0 l/min

 Half open
 5,5 l/min

 Min. open
 3,0 l/min