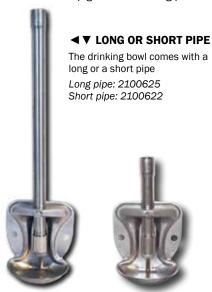

#### **DRINKING BOWL FOR PIGLETS**

Drinking bowl specially designed for piglets. The special drinking nipple is activated by a light pressure from the piglets, which makes learning easy.

The drinking bowl's rounded shape, without blind corners, ensures that the cup is easy to keep clean, thus providing top hygiene.

The adjustable drinking nipple can be placed close to the bottom of the bowl, which leads to quicker learning and less water wastage. It provides good water economy.

The drinking bowl is made of stainless steel, which ensures long durability. All in all - the optimum solution for piglets in farrowing pens.