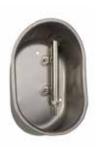

#### **DRINKING BOWL FOR PIGLETS**

Drinking bowl specially designed for piglets. The special drinking nipple is activated by a light pressure from the piglets, which makes learning easy.

The drinking bowl's rounded shape, without blind corners, ensures that the cup is easy to keep clean, thus providing top hygiene.

The adjustable drinking nipple can be placed close to the bottom of the bowl, which leads to quicker learning and less water wastage. It provides good water economy.

The drinking bowl is made of stainless steel, which ensures long durability. All in all - the optimum solution for piglets in farrowing pens.