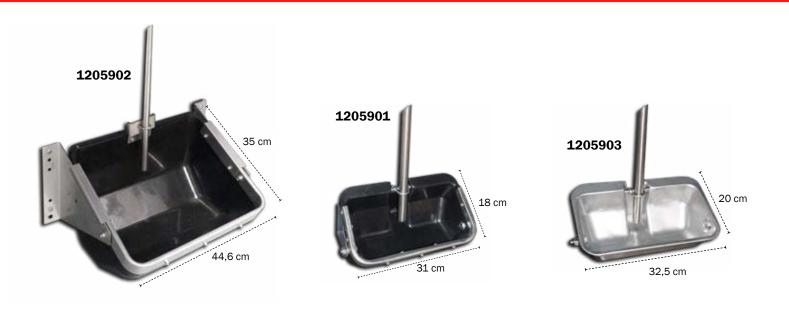

## **TECHNICAL DATA**

| Article no.               | 1205902                   | 1205901                   | 1205903         |
|---------------------------|---------------------------|---------------------------|-----------------|
| For                       | Sows                      | Piglets                   | Piglets         |
| No. of animals per trough | 15 - 20                   | 25 - 40                   | 25 - 40         |
| Material                  | Plastic / Stainless steel | Plastic / Stainless steel | Stainless steel |
| Trough capacity, I        | 10                        | 1                         | 1               |