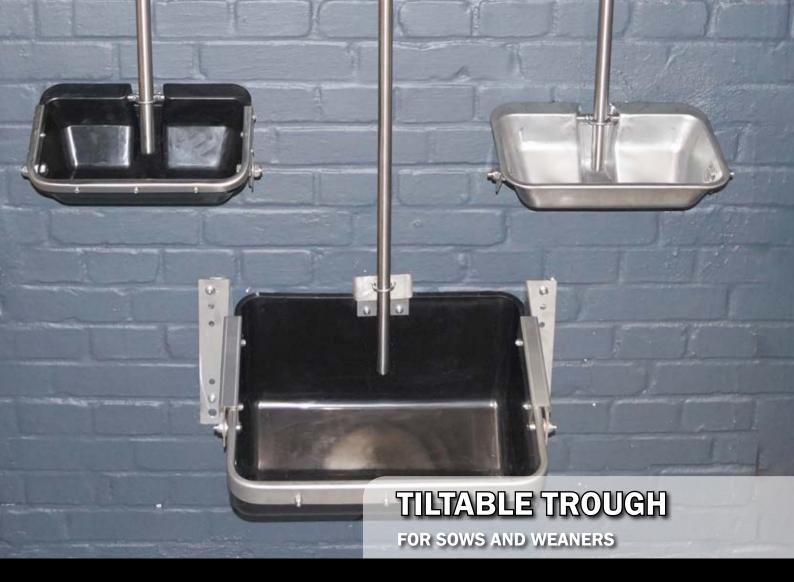

## I TILTABLE TROUGH I

Trough for sows and weaners, easy to empty

## TILTABLE TROUGHS FOR SOWS AND PIGLETS

- Prevents wastage of feed and water.
- Resistant and durable.
- Versatile, with multiple applications and uses.

Subject to changes in materials and design is reserved.