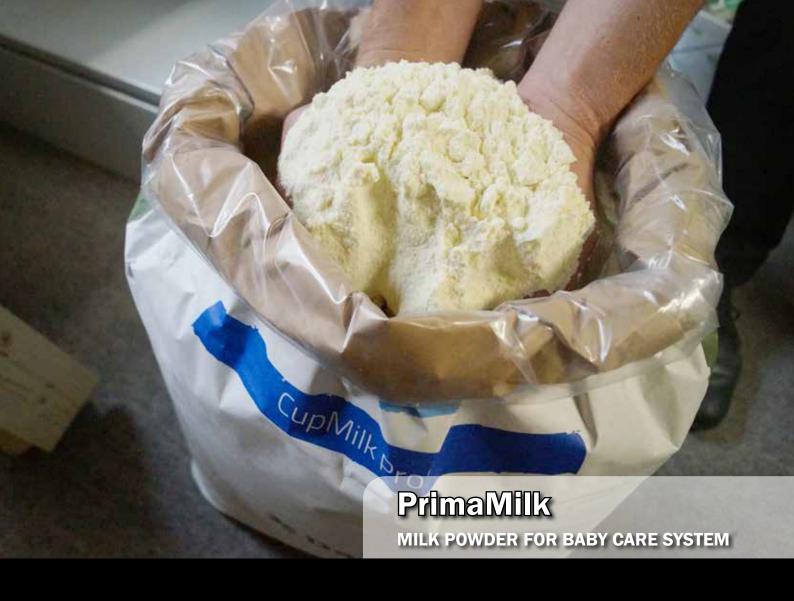

### **PRIMAMILK**

The ideal milk solution for milk cups.

- Minimum 78% milk powder and minimum 40% lactose
- The protein component is derived solely from milk protein, preferably from skimmed milk powder
- The supplementary fats are derived from coconut oil and palm oil
- 130g DanWean LuxMilk Pro is dissolved in 1 I of water
- Vitamins added

#### **MILK PRODUCTS:**

|                  | PrimaMilk                |  |  |
|------------------|--------------------------|--|--|
| Milk powder %    | 87                       |  |  |
| Lactose %        | 40                       |  |  |
| Protein/Fat %    | 18/17                    |  |  |
| Protein sources  | Milk                     |  |  |
| Fat sources      | Coconut oil and palm oil |  |  |
| Probiotics       | Yes                      |  |  |
| Fortified        | Yes                      |  |  |
| Soluble in water | Yes                      |  |  |
| Dosage*          | 130 g + 1 I water        |  |  |
| Use              | Baby Care Milk System    |  |  |