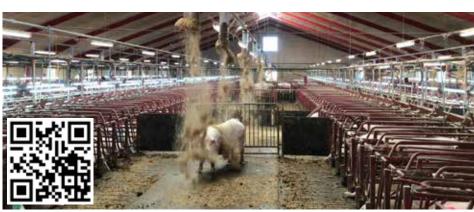

## I FUNKI MULTISTRAW SYSTEM I

Automatic distribution of straw for all age groups

Funki MultiStraw transports cut straw by means of the special transport system, controlled by Funki MultiController.

Along with the straw dosing units, this provides a system that can distribute straw at the desired times and amounts during the day.

Funki MultiStraw can dose the exact amount of straw needed by the individual animal groups. The amount of straw can be adjusted to the animals' needs. By increasing the amount of straw, biogas production can be improved as the amount of dry substance in the slurry is increased.

Likewise, it is possible to adjust the dosing times so that it happens outside of the times when the employees are in the stable, which provides a better working environment.

- Straw humidity of max 14%
- Straw up to 4 cm
- Dosing unit capacity is 3-8 m<sup>3</sup>
- No bridging
- Possibility of tearing equipment
- Special Powerline chain for transportation of straw