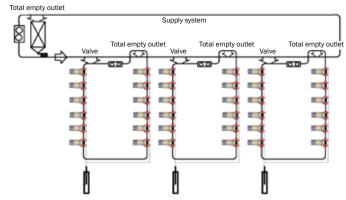

## I FUNKI MULTISTRAW SYSTEM I

Automatic distribution of straw for all age groups

Funki MultiStraw transports cut straw by means of the special transport system, controlled by Funki MultiController.

Along with the straw dosing units, this provides a system that can distribute straw at the desired times and amounts during the day.

Likewise, it is possible to adjust the dosing times so that it happens outside of the times when the employees are in the stable, which provides a better working environment.

- Straw humidity of max 14%
- Straw up to 4 cm
- Dosing unit capacity is 3-8 m<sup>3</sup>
- No bridging
- Possibility of tearing equipment
- Special Powerline chain for transportation of straw