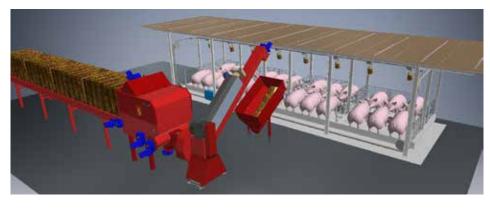

## I FUNKI MULTISTRAW SYSTEM I

Automatic distribution of straw for all age groups

Funki MultiStraw transports cut straw by means of the special transport system, controlled by Funki MultiController.

Along with the straw dosing units, this provides a system that can distribute straw at the desired times and amounts during the day.

Funki MultiStraw can dose the exact amount of straw needed by the individual animal groups. The amount of straw can be adjusted to the animals' needs. By increasing the amount of straw, biogas production can be improved as the amount of dry substance in the slurry is increased.

Likewise, it is possible to adjust the dosing times so that it happens outside of the times when the employees are in the stable, which provides a better working environment.

- Straw humidity of max 14%
- Straw up to 4 cm
- Dosing unit capacity is 3-8 m<sup>3</sup>
- No bridging
- Possibility of tearing equipment
- Special Powerline chain for transportation of straw