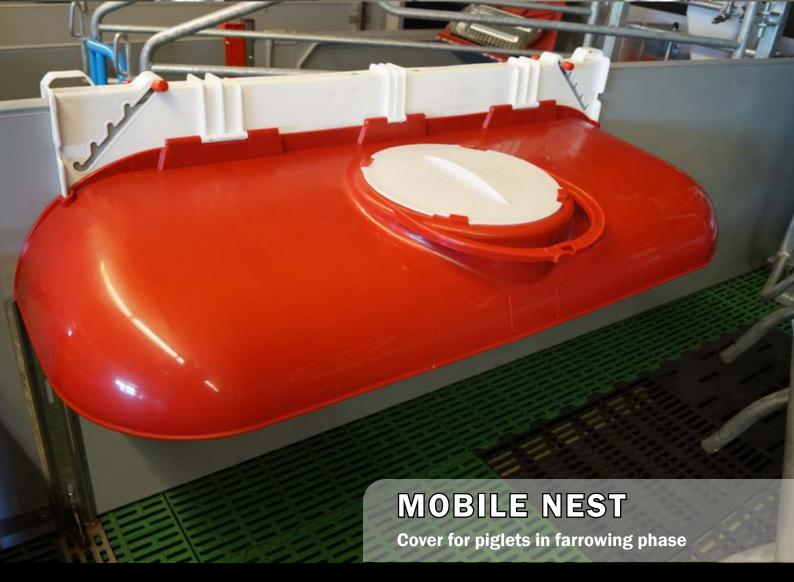

## **MOBILE NEST**

Transportable and easy to position

## **MOBILE NEST ADVANTAGES:**

**EASY** Transportable and easy to position

**CLEANING** Easy access to the inside, which makes the nest easy to clean

**LOW TEMPERATURE** Keeps the pen at a low temperature which makes an optimum climate for the piglets

**PERFORMANCE** Increases the amount of piglets and the piglets' weight

ART.NO. 2900855

SAFETY CLIP TO FASTEN THE HANDLES

HANDLES FOR EASY TRANSPORT

Our Mobile Nest facilitates high animal welfare and comfort for the piglets, while also protecting the piglets from drafts. Room temperature can be reduced which keeps the sow away from the heat source that insulates the piglets.

We recommend the use of our Mobile Nest in cases where its use is only needed temporarily or occasionally, as they are very easy to transport and do not require any fixed installation.

FITS DIRECTLY ON 35MM PVC BOARD PROFILES