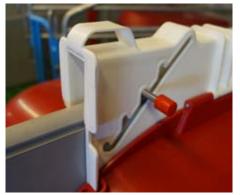

**PERFORMANCE** Increases the amount of piglets and the piglets' weight

ART.NO. 2900855

SAFETY CLIP TO FASTEN THE HANDLES

HANDLES FOR EASY TRANSPORT

Our Mobile Nest facilitates high animal welfare and comfort for the piglets, while also protecting the piglets from drafts. Room temperature can be reduced which keeps the sow away from the heat source that insulates the piglets.