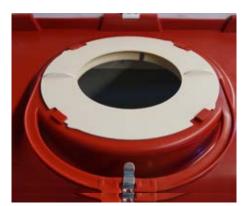

**PERFORMANCE** Increases the amount of piglets and the piglets' weight

ART.NO. 2900855

SAFETY CLIP TO FASTEN THE HANDLES

HANDLES FOR EASY TRANSPORT

Our Mobile Nest facilitates high animal welfare and comfort for the piglets, while also protecting the piglets from drafts. Room temperature can be reduced which keeps the sow away from the heat source that insulates the piglets.

QUICKLY AND EASILY ADJUSTABLE HEIGHT

OPENING FOR HEATING LAMP WITH AIRTIGHT CONNECTION

B-8036-GB

ACO FUNKI A/S Kirkevænget 5 DK-7400 Herning T. +45 9711 9600 www.acofunki.com