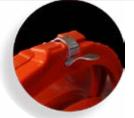

**PERFORMANCE** Increases the amount of piglets and the piglets' weight

ART.NO. 2900855

SAFETY CLIP TO FASTEN THE HANDLES

HANDLES FOR EASY TRANSPORT

Our Mobile Nest facilitates high animal welfare and comfort for the piglets, while also protecting the piglets from drafts. Room temperature can be reduced which keeps the sow away from the heat source that insulates the piglets.