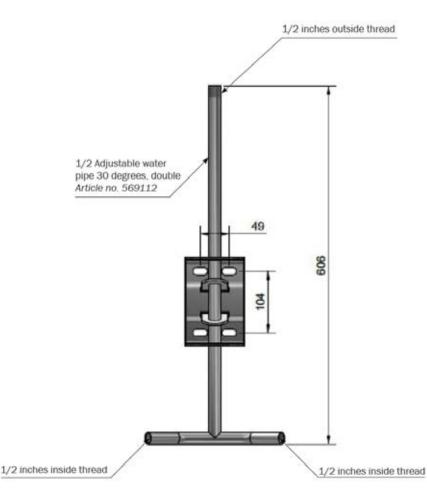

## ADJUSTABLE WATER PIPES

For drinking valves

The height of these water pipes for drinking valves can be adjusted 25 cm up or down. This feature allows you to use it for different age groups.

The pipes are available as single for one valve and double for two valves. The double pipe can be useful in a pen with many animals, so that they all can get access to fresh water.

| Article no. | Туре                                               |
|-------------|----------------------------------------------------|
| 569110      | $1/2$ " Adjustable water pipe, $30^{\circ}$ single |
| 569112      | 1/2" Adjustable water pipe, 30° double             |