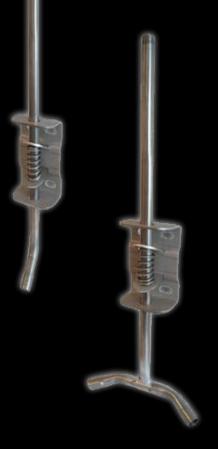

## ADJUSTABLE WATER PIPES

For drinking valves

The height of these water pipes for drinking valves can be adjusted 25 cm up or down. This feature allows you to use it for different age groups.

The pipes are available as single for one valve and double for two valves. The double pipe can be useful in a pen with many animals, so that they all can get access to fresh water.

| Article no. | Туре                                               |
|-------------|----------------------------------------------------|
| 569110      | $1/2$ " Adjustable water pipe, $30^{\circ}$ single |
| 569112      | 1/2" Adjustable water pipe, 30° double             |