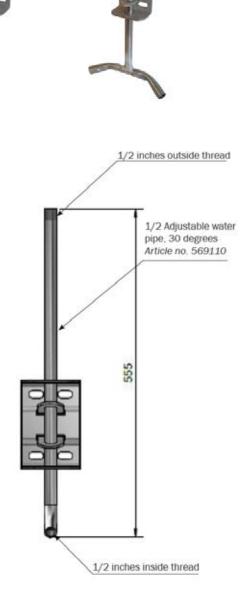

## ADJUSTABLE WATER PIPES

For drinking valves

The height of these water pipes for drinking valves can be adjusted 25 cm up or down. This feature allows you to use it for different age groups.

The pipes are available as single for one valve and double for two valves. The double pipe can be useful in a pen with many animals, so that they all can get access to fresh water.

| Article no. | Туре                                               |
|-------------|----------------------------------------------------|
| 569110      | $1/2$ " Adjustable water pipe, $30^{\circ}$ single |
| 569112      | 1/2" Adjustable water pipe, 30° double             |