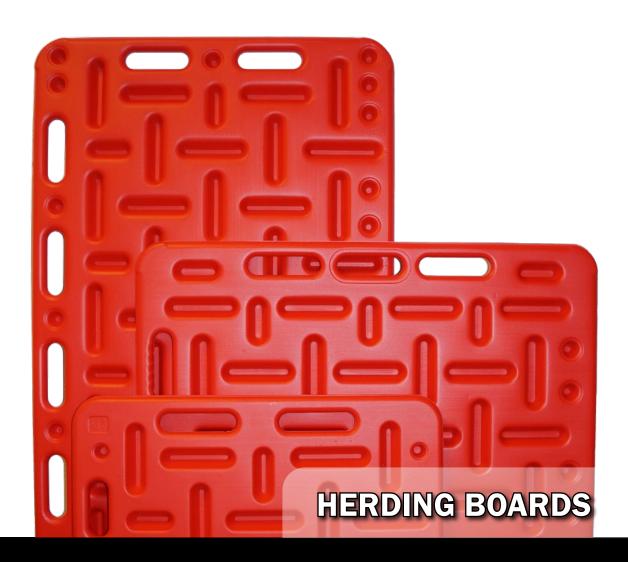

- Designed to move animals with ease
- Three different sizes
- Light weight and easy to handle
- Easy to clean

## **HERDING BOARDS**

Practical PE boards in three different sizes

The herding boards are designed to move the animals in the stable and in the corridors. The boards are light weight and have grips in the side and top for easier handling.

The herding boards come in three different sizes, and are ideal for several purposes and places on the farm.