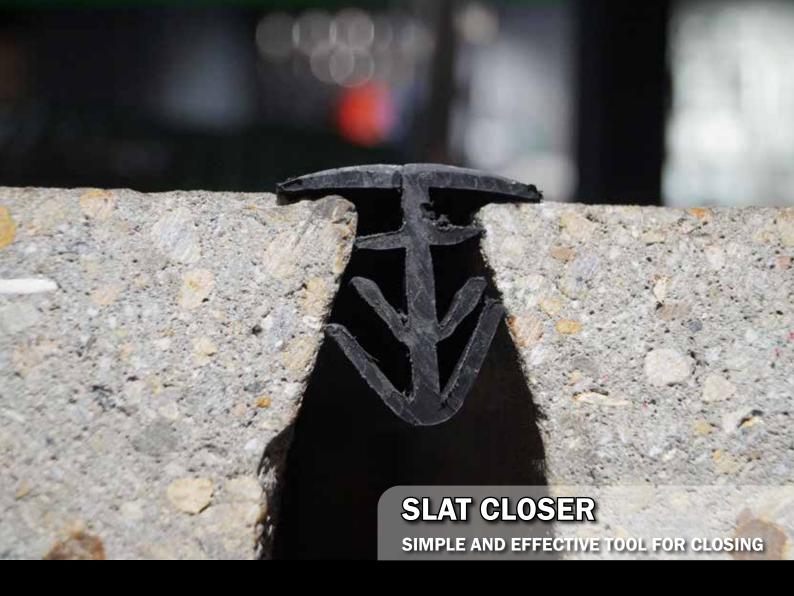

## I SLAT CLOSER I

## Simple and effective

| Slat closers |                                                                  |
|--------------|------------------------------------------------------------------|
| Item nr.     |                                                                  |
| 562500       | SLOTTED SHUTTER QUICK MODEL LENGTH 250 CM, 18-22 MM              |
| 562502       | SLOTTED SHUTTER QUICK MODEL WITH GROOVES LENGTH 250 CM, 18-22 MM |
| 562503       | SLOTTED SHUTTER QUICK MODEL LENGTH 120 CM, 14-18 MM              |
| 562504       | SLOTTED SHUTTER QUICK MODEL LENGTH 240 CM, 24-32 MM              |

The closers are quick and easy to mount. They are mounted with a rubber hammer.

- Made of plastic
- Fit gaps from 14 18 mm, 18-22 mm and 24-32mm
- Easy and quick to mount
- Different types of surface
- Helps to reduce feed waste
- Optimal animal welfare
- Standard lengths: 2,5 m and 1,2 m