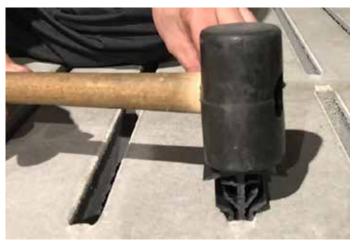

The closers are quick and easy to mount. They are mounted with a rubber hammer.

- Made of plastic
- Fit gaps from 14 18 mm, 18-22 mm and 24-32mm
- Easy and quick to mount
- Different types of surface
- Helps to reduce feed waste
- Optimal animal welfare
- Standard lengths: 2,5 m and 1,2 m