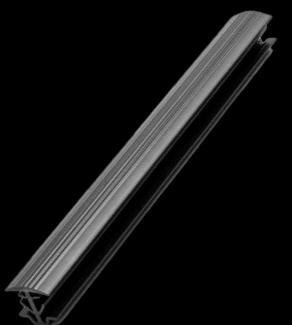

Subject to changes in materials and design is reserved.

Smooth surface

B-8517-GB