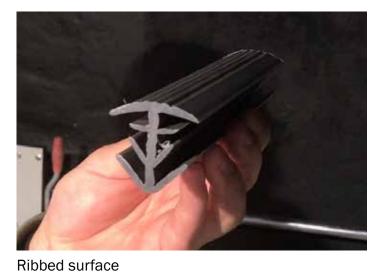

- Easy to customize for every need
- Fit gaps from 14 18 mm, 18-22 mm and 24-32 mm
- Easy and quick to mount
- Optimal animal welfare
- Ribbed surface
- Smooth surface