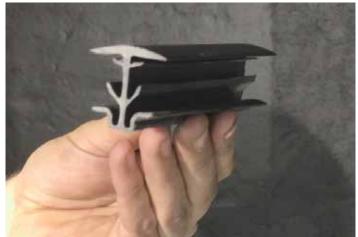

- Easy to customize for every need
- Fit gaps from 14 18 mm, 18-22 mm and 24-32 mm
- Easy and quick to mount
- Optimal animal welfare
- Ribbed surface
- Smooth surface

The closers are quick and easy to mount. They are mounted with a rubber hammer.

- Made of plastic
- Fit gaps from 14 18 mm, 18-22 mm and 24-32mm
- Easy and quick to mount
- Different types of surface
- Helps to reduce feed waste
- Optimal animal welfare
- Standard lengths: 2,5 m and 1,2 m