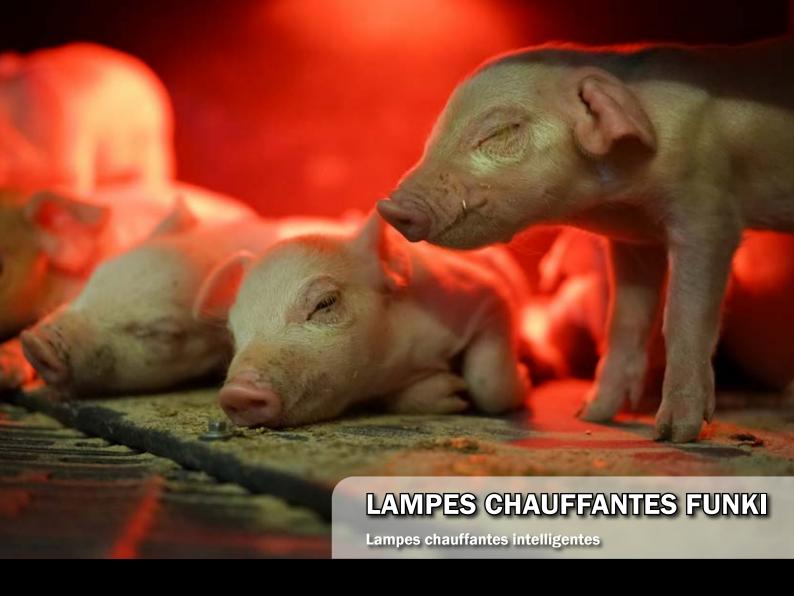

## LAMPES CHAUFFANTES INTELLIGENTES FUNKI

Garder vos porcelets au chaud avec une consommation d'énergie réduite

### ECONOMISEZ JUSQU'À 80 % D'ENERGIE DE CHAUFFAGE

A chaque étape de la vie d'un porcelet, la bonne régulation de la température est essentielle à leur santé et à leur bien-être.

C'est pourquoi nous proposons nos lampes chauffantes intelligentes pour porcelets, conçues pour les garder au chaud dans un environnement confortable.

Les lampes limitent la consommation électrique, ce qui signifie qu'elles permettent d'économiser jusqu'à 80 % d'énergie par rapport aux lampes chauffantes traditionnelles.

Vous fournirez non seulement le meilleur environnement possible pour vos porcelets, mais vous économiserez sur vos factures d'énergie à long terme.