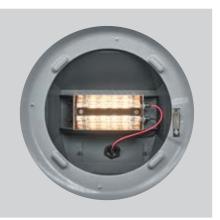

santé et à leur bien-être.

C'est pourquoi nous proposons nos lampes chauffantes intelligentes pour porcelets, conçues pour les garder au chaud dans un environnement confortable.

Les lampes limitent la consommation électrique, ce qui signifie qu'elles permettent d'économiser jusqu'à 80 % d'énergie par rapport aux lampes chauffantes traditionnelles.

Vous fournirez non seulement le meilleur environnement possible pour vos porcelets, mais vous économiserez sur vos factures d'énergie à long terme.



#### **CONSOMMATION MOYENNE**





Le graphique montre une économie de 75 KWh/case au bout de 23 jours comparativement à une ampoule de 175 W.



# **LAMPES CHAUFFANTES INTELLIGENTES FUNKI**

3 options: CLASSIC, STAGE ou INFRA



#### **CLASSIC**

Standard 150 W Lampe lavable

Article 9971100





#### **STAGE**

Simple, régulée (ON/OFF/50%)

Article 9971101





#### **INFRA**

La lampe contient une technologie Infra-rouge. La lampe maintient une température optimale dans la zone de couchage en y mesurant la température constatée.

Article 9971102



\*Inclus dans l'article.



## LAMPES CHAUFFANTES INTELLIGENTES FUNKI

Garder vos porcelets au chaud avec une consommation d'énergie réduite

## **CARACTERISTIQUES TECHNIQUES:**

- 230 Volts
- Cable 2 m avec prise standard
- Controle via Androïd
- La lampe peut être lavée avec un robot sur la partie supérieure
- Lavage intérieur en basse pression
- Garantie 2 ans des résistances



#### **PIECES DETACHEES:**



# REPARTITION DE LA CHALEUR

Une lampe positionnée à 50 cm de hauteur chauffe une surface de 40 cm de diamètre.



Résista