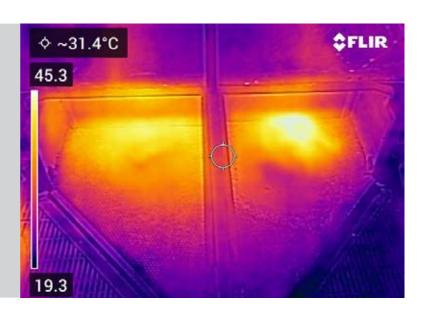

# REPARTITION DE LA CHALEUR

Une lampe positionnée à 50 cm de hauteur chauffe une surface de 40 cm de diamètre.

Résistances (2pcs) incl. joints toriques Article no. 9971103

Aimant pour lampes STAGE et INFRA *Article no.* 9971104