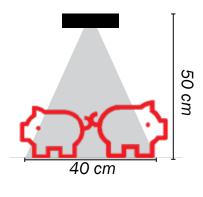

# REPARTITION DE LA CHALEUR

Une lampe positionnée à 50 cm de hauteur chauffe une surface de 40 cm de diamètre.

Résistances (2pcs) incl. joints toriques Article no. 9971103

Aimant pour lampes STAGE et INFRA *Article no.* 9971104