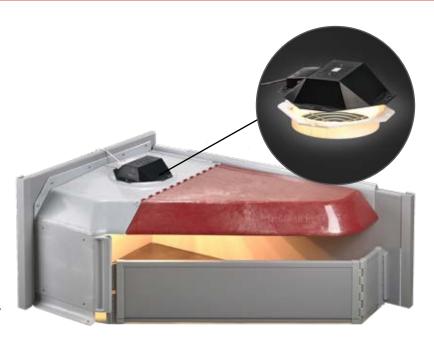

# REPARTITION DE LA CHALEUR

Une lampe positionnée à 50 cm de hauteur chauffe une surface de 40 cm de diamètre.

Résistances (2pcs) incl. joints toriques Article no. 9971103

Aimant pour lampes STAGE et INFRA *Article no.* 9971104