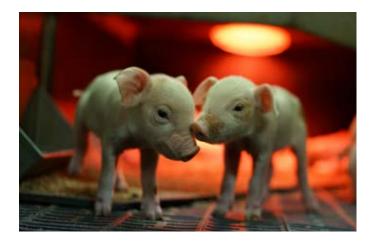

## LAMPES CHAUFFANTES INTELLIGENTES FUNKI

Garder vos porcelets au chaud avec une consommation d'énergie réduite