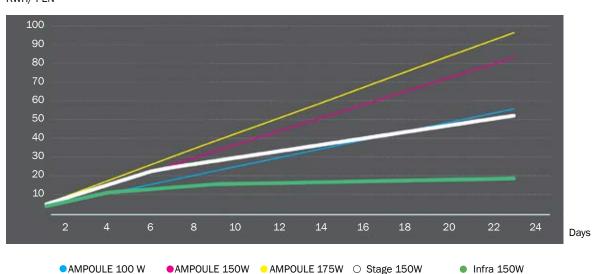

#### **CONSOMMATION MOYENNE**

Le graphique montre une économie de 75 KWh/case au bout de 23 jours comparativement à une ampoule de 175 W.