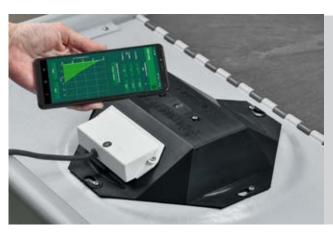

## **CARACTERISTIQUES TECHNIQUES:**

- 230 Volts
- Cable 2 m avec prise standard
- Controle via Androïd
- La lampe peut être lavée avec un robot sur la partie supérieure
- Lavage intérieur en basse pression
- Garantie 2 ans des résistances