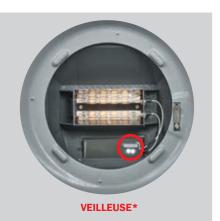

# **LAMPES CHAUFFANTES INTELLIGENTES FUNKI**

3 options: CLASSIC, STAGE ou INFRA

#### **CLASSIC**

Standard 150 W Lampe lavable

Article 9971100