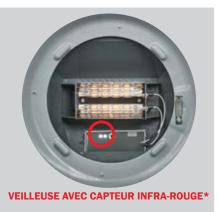

# **LAMPES CHAUFFANTES INTELLIGENTES FUNKI**

3 options: CLASSIC, STAGE ou INFRA

#### **INFRA**

La lampe contient une technologie Infra-rouge. La lampe maintient une température optimale dans la zone de couchage en y mesurant la température constatée.

Article 9971102

\*Inclus dans l'article.