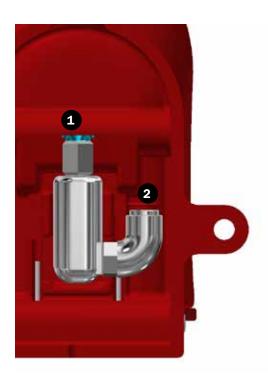

### Milk Flow

- 1. Inflow
- 2. Return

Subject to changes in materials and design is reserved.

B--8811-GB