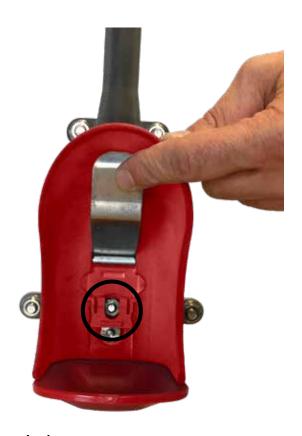

#### **Practical Handling**

The milk supply can be shut off without the use of tools, making it easy to deactivate drinking cups in pens where milk is not required. This saves time and provides greater flexibility in daily operations.

**Lock**Simple closure of the milk supply—
no tools required.