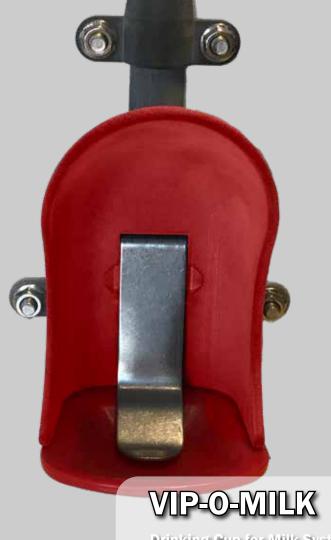

**Drinking Cup for Milk Systems** 

- Ensures even distribution and high quality
- The bottom flap can be tilted, allowing for quick and easy cleaning of the drinking cup
- The milk supply can be shut off without the use of tools, making the system flexible and practical
- Suitable for ACO Funki's BabyCare system
- Designed with a focus on hygiene to reduce the risk of bacterial growth

## Drinking Cup for Milk Systems

Vip-O-Milk is an advanced version of ACO Funki's well-known Vip-O-Mat®, specifically designed for milk systems in farrowing pens. The product ensures optimal milk quality for piglets through a valve housing that eliminates areas of stagnant liquid and maintains a continuous flow. With a strong emphasis on functionality and hygiene, Vip-O-Milk is a practical and efficient solution for modern farming.

#### **Easy Cleaning**

Vip-O-Milk is designed with a tiltable bottom flap, allowing quick and easy access to all parts of the drinking cup. This ensures that milk residues can be easily removed, maintaining high hygiene standards without extra workload. The simple cleaning process minimizes the risk of bacterial growth and guarantees fresh milk for piglets every time.