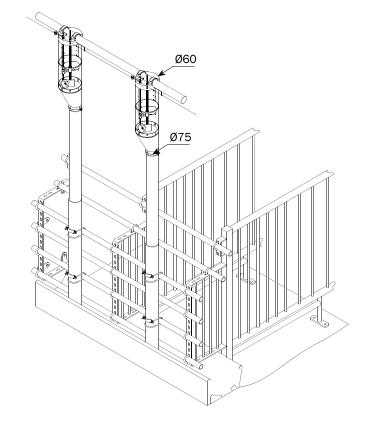

## **VD2 Ø60 FEED DISPENSER WITH FLAP:**

| 6 liter with Ø75 mm outlet  | 0221-252 |
|-----------------------------|----------|
| 8 liter with Ø75 mm outlet  | 0221-253 |
| 10 liter with Ø75 mm outlet | 0221-254 |

VD2 feed dispenser is used for Ø60 mm system. However, you can adjust the VD2 feed dispenser to Ø38, Ø50 and Ø55 systems by means of the special adapters:

Connection set VD2 Ø60/Ø38 Article nr. 0131-191