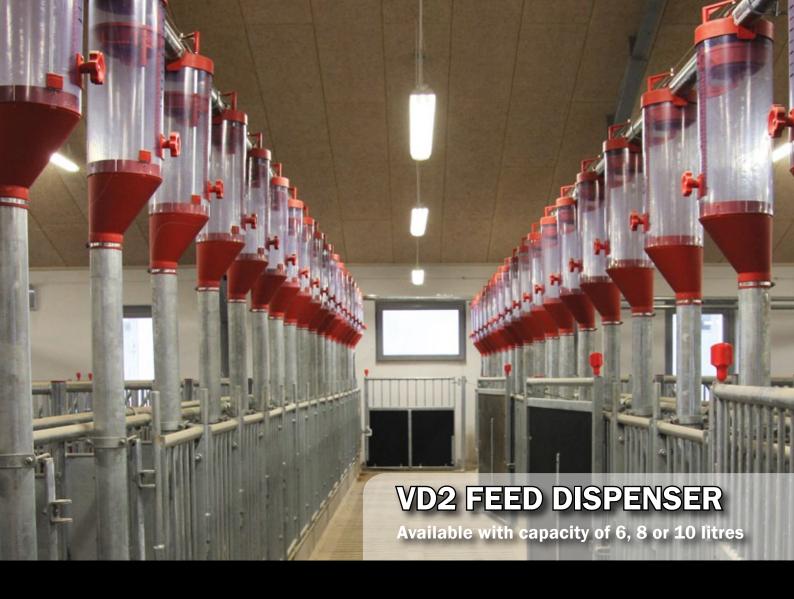

# I VD2 FEED DISPENSER I

Available with capacity of 6, 8 or 10 litres

## **Constant overview**

The look-through container ensures precise overview and complete control of the feed distribution to the pen. The cylindrical shape ensures free airflow with no risk of downdraught.

#### **Automatic distribution**

The VD2 feed dispenser is released fully automatically by means of the FunkiFeed control unit, ensuring an accurate opening and closing function on each volume dispenser.