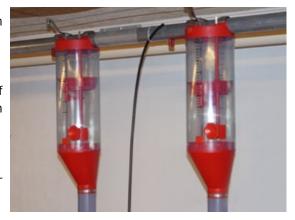

## Minimum maintenance

The VD2 feed dispenser is made of plastic, providing long life and minimum maintenance.

## **Constant overview**

The look-through container ensures precise overview and complete control of the feed distribution to the pen. The cylindrical shape ensures free airflow with no risk of downdraught.

# Accurate dosage - easy adjustment

The VD2 feed dispenser is easy to adjust manually with the adjustment handle on the side of the container, ensuring accurate dosage even of small feed quantities.