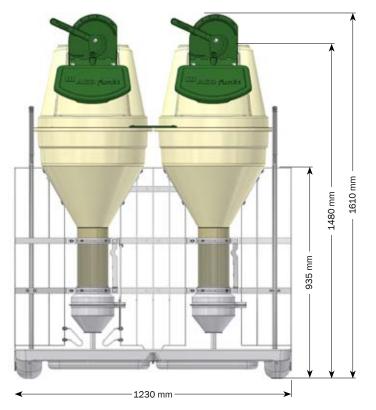

## **DOUBLE FUNKIMAT - FACTS**

| Hopper capacity     | 2x100 I       |
|---------------------|---------------|
| Frame               | 40x3 mm, flat |
| Trough              | Stainless     |
| Capacity per trough |               |
| Weaners 5-35 kg     | 50-80 pigs    |
| Finishers 30-120 kg | 40-70 pigs    |
|                     |               |