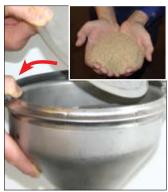

## **I DOUBLE FUNKIMAT I**

The feeder is easily adjusted to all types of feed

The feeder is easily adjusted to all types of feed. Optional closure of feed distribution is available. The feeder can also be separated for emptying and cleaning.

Double FUNKIMAT is available as a standard with reliable stainless nipple drinkers supplied by two separate water pipes and tubes - no fragile fittings.