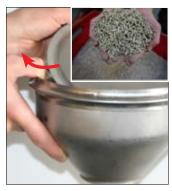

## **I DOUBLE FUNKIMAT I**

The feeder is easily adjusted to all types of feed

The feeder is easily adjusted to all types of feed. Optional closure of feed distribution is available. The feeder can also be separated for emptying and cleaning.

Double FUNKIMAT is available as a standard with reliable stainless nipple drinkers supplied by two separate water pipes and tubes - no fragile fittings.