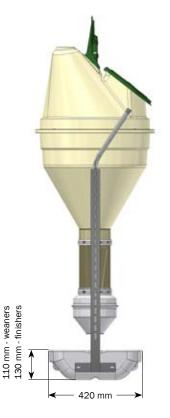

## **DOUBLE FUNKIMAT** Feeder for pigs 6-120 kg

Better animal wellfare

FUNKI FLEX®

00

FUNK! FLEX

- High daily gain
- High hygiene and health
- Water and feed separated
- 70/80 pigs per Funkimat
- Easy to learn
- Perfect for both meal and pellet feed
- Large adjustment handle provides a good overview through the stable

## **DOUBLE FUNKIMAT - FACTS**

| Hopper capacity     | 2x100 I       |
|---------------------|---------------|
| Frame               | 40x3 mm, flat |
| Trough              | Stainless     |
| Capacity per trough |               |
| Weaners 5-35 kg     | 50-80 pigs    |
| Finishers 30-120 kg | 40-70 pigs    |
|                     |               |