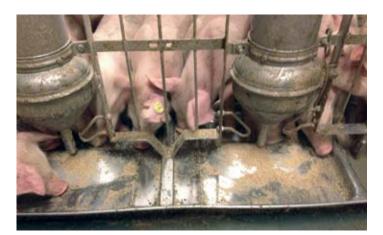

## **DOUBLE FUNKIMAT** Feeder for pigs 6-120 kg

Better animal wellfare

FUNKI FLEX®

00

FUNK! FLEX

- High daily gain
- High hygiene and health
- Water and feed separated
- 70/80 pigs per Funkimat
- Easy to learn
- Perfect for both meal and pellet feed
- Large adjustment handle provides a good overview through the stable

## **I DOUBLE FUNKIMAT I**

The feeder is easily adjusted to all types of feed

The feeder is easily adjusted to all types of feed. Optional closure of feed distribution is available. The feeder can also be separated for emptying and cleaning.

Double FUNKIMAT is available as a standard with reliable stainless nipple drinkers supplied by two separate water pipes and tubes - no fragile fittings.