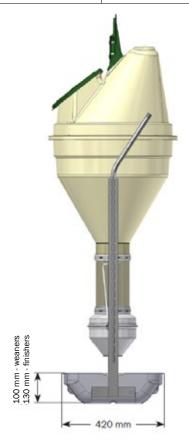

## Feeder for weaners and finishers

| FUNKIMAT - FACTS    |               |
|---------------------|---------------|
| Hopper capacity     | 100           |
| Frame               | 40x3 mm, flat |
| Trough              | Stainless     |
| Capacity per trough |               |
| Weaners 5-35 kg     | 30-50 pigs    |
| Finishers 30-120 kg | 30-40 pigs    |

FUNKIMAT is available in all models with pen sides of 1 m, suitable for installation options in the pen partition. Placing the feeder independently in the pen also is an option, when adding two posts (accessories). Note that pen equipment towards feeders must be ended with posts fixed to the floor.

The feed containers is designed to ensure optimum utilization of the volume and allows filling from low heigh. The container is waterproof for sprinkling and prepared for automatic filling from up to 3 feed corcuits.