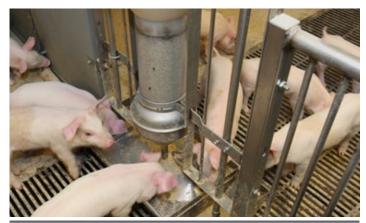

- Available for weaners or finishers
- Optimum well-being for pigs
- High daily gain
- High hygiene and feed intake
- Water and feed separated
- Easy to learn
- Easy to adjust
- Large adjustment handle ensures good overview through the stall

FUNKIMAT is made solely of stainless materials to ensure durability. The FUNKIMAT is designed in consideration of today's demands on housing environment, making the feeder easy to clean as well as waterproof for sprinkling.