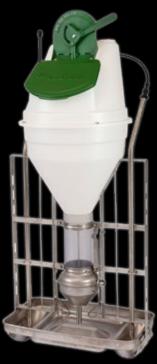

## Feeder for weaners and finishers

| FUNKIMAT - FACTS    |               |
|---------------------|---------------|
| Hopper capacity     | 100           |
| Frame               | 40x3 mm, flat |
| Trough              | Stainless     |
| Capacity per trough |               |
| Weaners 5-35 kg     | 30-50 pigs    |
| Finishers 30-120 kg | 30-40 pigs    |

FUNKIMAT is made solely of stainless materials to ensure durability. The FUNKIMAT is designed in consideration of today's demands on housing environment, making the feeder easy to clean as well as waterproof for sprinkling.

The feed containers is designed to ensure optimum utilization of the volume and allows filling from low heigh. The container is waterproof for sprinkling and prepared for automatic filling from up to 3 feed corcuits.