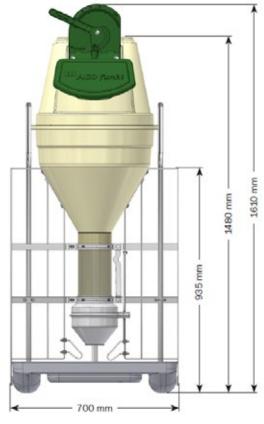

## Feeder for weaners and finishers

| FUNKIMAT - FACTS    |               |
|---------------------|---------------|
| Hopper capacity     | 100           |
| Frame               | 40x3 mm, flat |
| Trough              | Stainless     |
| Capacity per trough |               |
| Weaners 5-35 kg     | 30-50 pigs    |
| Finishers 30-120 kg | 30-40 pigs    |

The feed containers is designed to ensure optimum utilization of the volume and allows filling from low heigh. The container is waterproof for sprinkling and prepared for automatic filling from up to 3 feed corcuits.