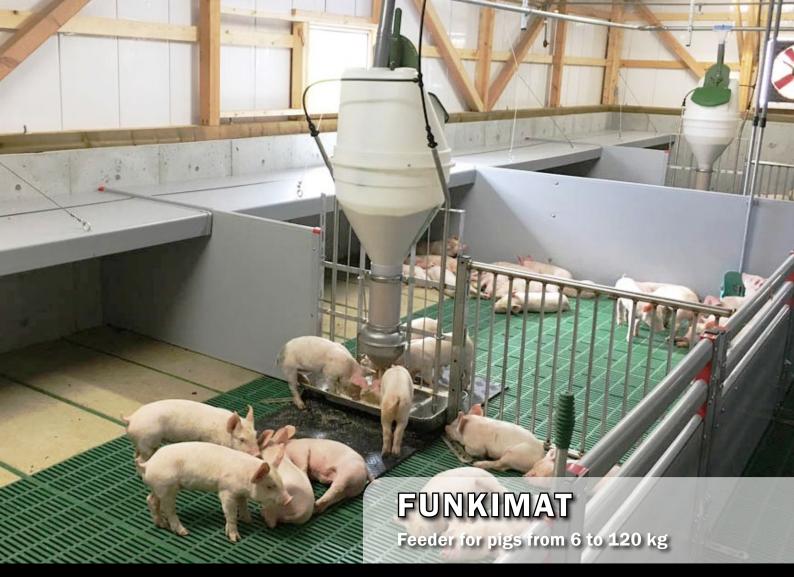

- Available for weaners or finishers
- Optimum well-being for pigs
- High daily gain
- High hygiene and feed intake
- Water and feed separated
- Easy to learn
- Easy to adjust
- Large adjustment handle ensures good overview through the stall

## Feeder for weaners and finishers

| FUNKIMAT - FACTS    |               |
|---------------------|---------------|
| Hopper capacity     | 100           |
| Frame               | 40x3 mm, flat |
| Trough              | Stainless     |
| Capacity per trough |               |
| Weaners 5-35 kg     | 30-50 pigs    |
| Finishers 30-120 kg | 30-40 pigs    |

FUNKIMAT is made solely of stainless materials to ensure durability. The FUNKIMAT is designed in consideration of today's demands on housing environment, making the feeder easy to clean as well as waterproof for sprinkling.