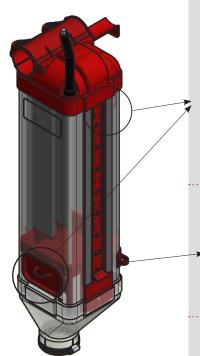

The release system is combined with a slide allowing adjustment of the feed amount even when having feed in the dispenser.

The feed dispenser has two inspection lids: at the top and the bottom. The top lid allows easy additional nutritional supplements or medication as well as cleaning. The bottom lid is located under the bottom flap and makes the feed dispenser extremely easy to clean.