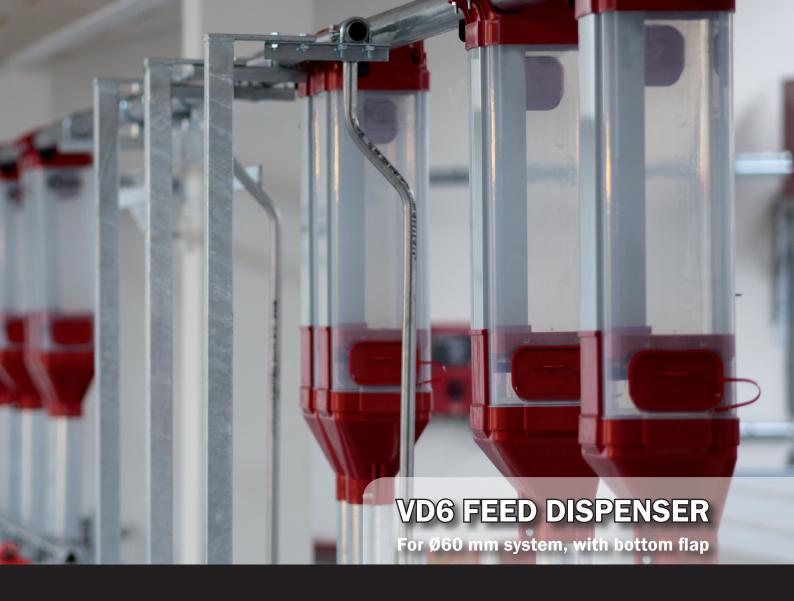

## I VD6 FEED DISPENSER I

Plastic feed dispenser for 60 mm system with capacity up to 6 or 8 liter

New feed dispenser with our well-known release sysem with flap. The system can release feed with minimum force. Simple design, but at the same time good functionality and a competitve price.

## **VD6 PLASTIC FEED DISPENSER WITH BOTTOM FLAP**

| For 60 mm system, 6 I                        | 0222-660 |  |
|----------------------------------------------|----------|--|
| For 60 mm system, 8 I                        | 0222-668 |  |
| Hopper for 76 mm feed downpipe, complete set | 91810    |  |
|                                              |          |  |