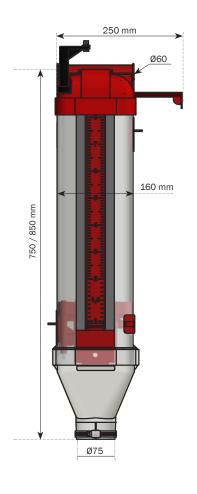

Capacity: 6 / 8 I Feed outlet: Ø75 mm

Subject to changes in materials and design is reserved.

B-1038-GB