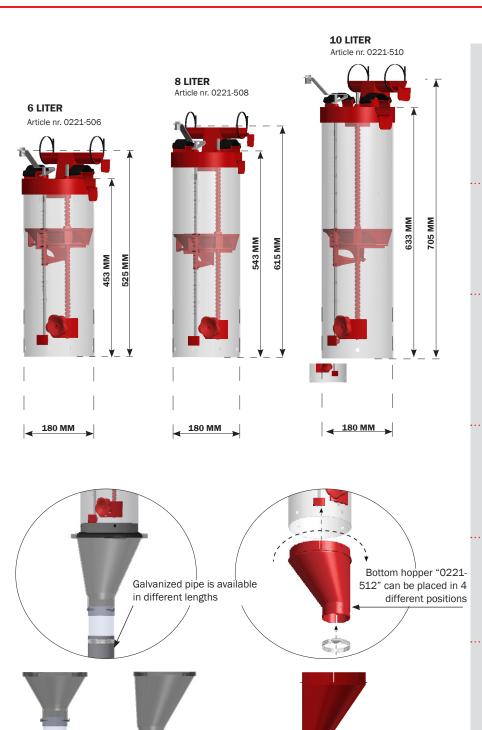

- Capacity 6, 8 or 10 l
- Feed amount can be adjusted as low as 0,5 kg
- 3 types of bottom hopper
- No bridging
- Simple design
- Competitive price

Capacity: Outlet:

6/8/10 I Ø75 mm

Subject to changes in materials and design is reserved.

Article nr 0221-516

Article nr 0221-515