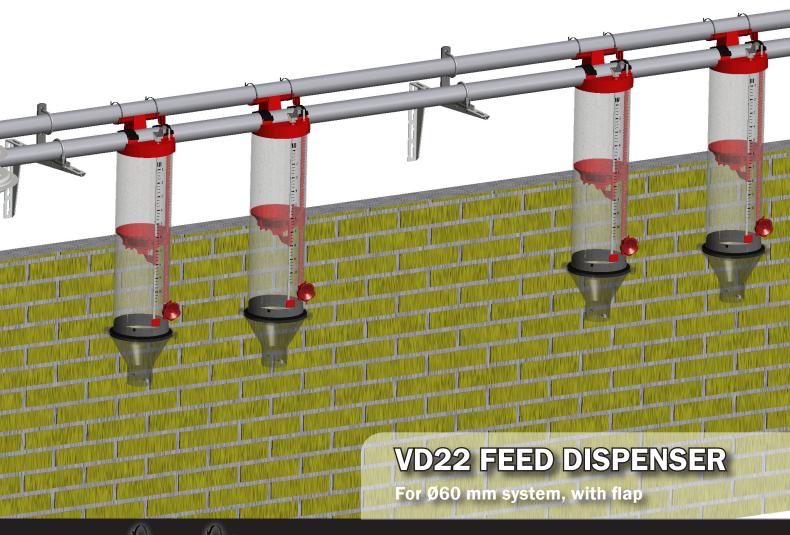

## I VD22 FEED DISPENSER

Plastic feed dispenser for 60 mm feeding system

Article nr. 0221-512

Feed dispenser with our well-known release system with flap; minimum effort is required to release the feed.

Due to the special design, it is possible to adjust the feed as low as 0,5 kg.

The release system is combined with a turn handle, so that the feed amount can be adjusted up and down.

Simple design and at the same time good functionality as well as a competitive price.

Feed dispenser can be combined with 3 different types of bottom hopper.