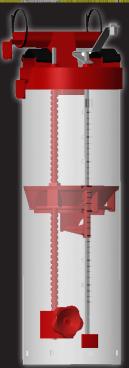

## I VD22 FEED DISPENSER

Plastic feed dispenser for 60 mm feeding system

Article nr. 0221-512

Feed dispenser with our well-known release system with flap; minimum effort is required to release the feed.

Due to the special design, it is possible to adjust the feed as low as 0,5 kg.

The release system is combined with a turn handle, so that the feed amount can be adjusted up and down.

Simple design and at the same time good functionality as well as a competitive price.

Feed dispenser can be combined with 3 different types of bottom hopper.