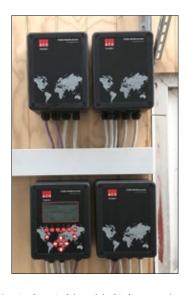

## **FUNKI MULTICONTROLLER**

controls all the important systems in your barn. You can check data either via APP on your mobile or via your computer.