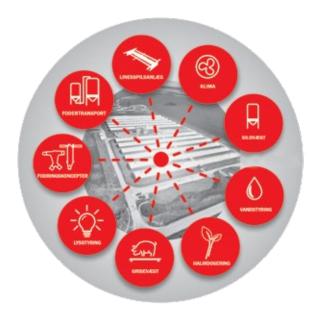

# FARM MANAGEMENT

#### **FEED TRANSPORT**

- Control up to 4 silos and 5 pipe strings
- Many options for different dry feeding systems

#### **FEEDING CONCEPT**

- Dry feeding
- Phase dry feeding
- Fully automatical

## SILO SCALE

- Measure feed consumption
- Scale under the silo
- Weight on feed string for each section

#### **CLIMATE**

- Ventilation
- Heating
- Cooling
- Microclimate

## LIGHT

- Light program adapted to the needs and pigs welfare
- Energy savings
- Optimal workflow

#### **WATER**

- Daily water consumption
- Good overview of the pig's performance
- Early warning of problems

Subject to changes in materials and design is reserved.

B-1051-GB