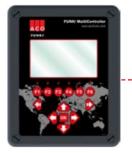

# I FUNKI MULTI CONTROLLER I

## **FUNKI MULTICONTROLLER**

controls all the important systems in your barn. You can check data either via APP on your mobile or via your computer.