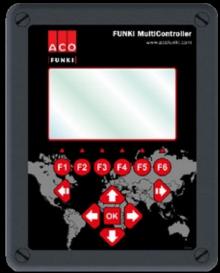

## **FUNKI MULTICONTROLLER**

controls all the important systems in your barn. You can check data either via APP on your mobile or via your computer.

## **COMPUTER INTERFACE**

- Good overview
- Easy to use
- Access from office
- Online access