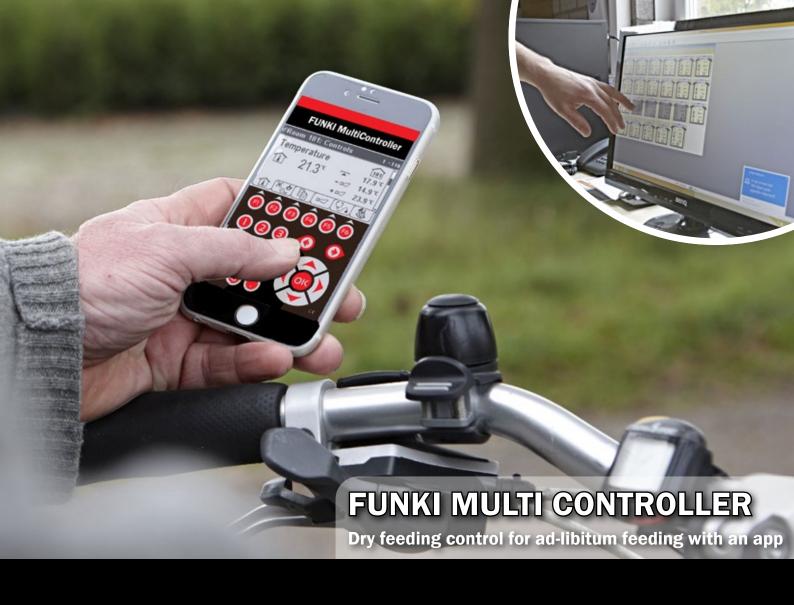

# I FUNKI MULTI CONTROLLER I

## **FUNKI MULTICONTROLLER**

controls all the important systems in your barn. You can check data either via APP on your mobile or via your computer.

Tablet

Rede central CAN

Telefone celular

- App for managing your stable's computers with your smartphone or tablet.
- Fast and precise management of the stable computer
   wherever you are
- Control up to 4 different silos and 5 pipe strings
- Pipe lines: simultaneously
- Pipe lines: following one another
- Pipe lines: with overlap