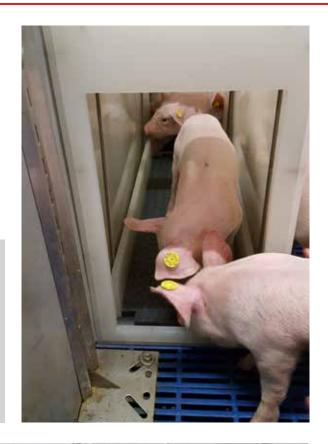

Funki Opti Scale is available in two models - one for weaners and a larger model for finishers. It can be placed anywhere in the pen and is attached to the floor. The scale detects if there is only one pig on the scale, and sorts the data if there are several pigs on it.