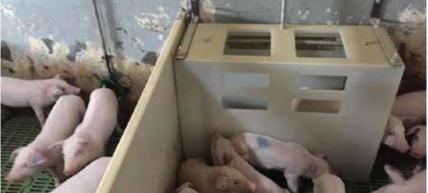

## I Funki OptiScale

Accurate monitoring of pigs' growth

Continuous monitoring of your pigs provides a wealth of information about the growth, the feeding plan, the slaughter data and the actual results. The scale can be placed anywhere in the pen and it is attached to the floor. It can also be used as a "stand alone" device.

This provides a complete knowledge of your pigs' performance at any time of the day and follows their growth day by day. It enables you to deliver all the pigs at the right weight.

- Easy installation
- Can be placed in one pen or between two pens
- Free access for animals
- No stress
- Fully automatic system
- Connects directly to Funki MultiController