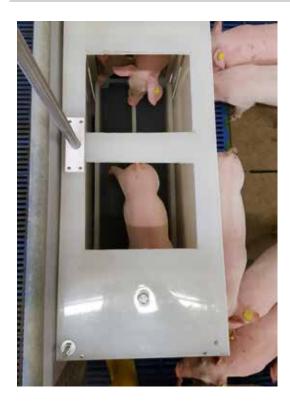

Funki Opti Scale is available in two models - one for weaners and a larger model for finishers. It can be placed anywhere in the pen and is attached to the floor. The scale detects if there is only one pig on the scale, and sorts the data if there are several pigs on it.