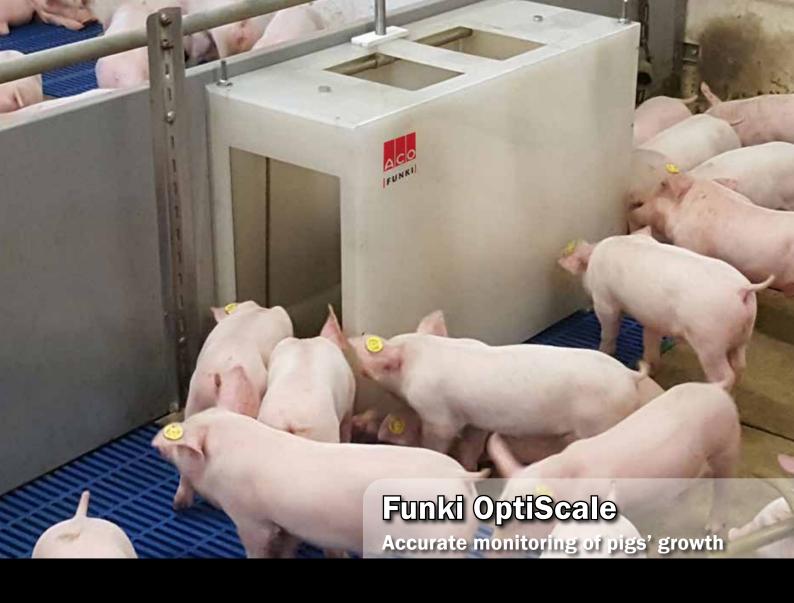

## I Funki OptiScale

Accurate monitoring of pigs' growth

Continuous monitoring of your pigs provides a wealth of information about the growth, the feeding plan, the slaughter data and the actual results. The scale can be placed anywhere in the pen and it is attached to the floor. It can also be used as a "stand alone" device.

This provides a complete knowledge of your pigs' performance at any time of the day and follows their growth day by day. It enables you to deliver all the pigs at the right weight.

- Easy installation
- Can be placed in one pen or between two pens
- Free access for animals
- No stress
- Fully automatic system
- Connects directly to Funki MultiController

Funki Opti Scale is available in two models - one for weaners and a larger model for finishers. It can be placed anywhere in the pen and is attached to the floor. The scale detects if there is only one pig on the scale, and sorts the data if there are several pigs on it.