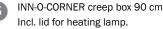

## **COMBI** farrowing pen

| Pen length: |                                                                                                                      | 300-320 cm |
|-------------|----------------------------------------------------------------------------------------------------------------------|------------|
| Pen width:  |                                                                                                                      | 200-230 cm |
| `           | Volume trough:                                                                                                       | 21 liter   |
| 1           | Side height 75 and 100 cm.                                                                                           |            |
| 2           | Rear height 100 cm.                                                                                                  |            |
| 3           | Gate height 100 cm.                                                                                                  |            |
| 4           | Combi farrowing crate XL with powder coat-<br>ed rear gate and corner trough for concrete<br>floor or plastic slats. |            |
|             | INN-Q-CORNER creen box 90 cm                                                                                         |            |