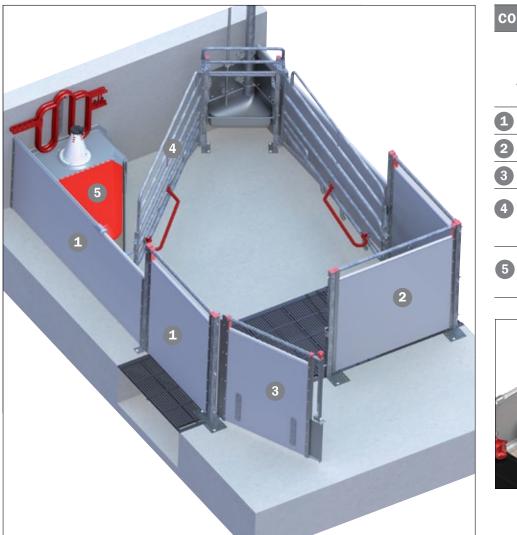

## **COMBI** farrowing pen

| Pen length: |                                                                                                                      | 300-320 cm |
|-------------|----------------------------------------------------------------------------------------------------------------------|------------|
| Pen width:  |                                                                                                                      | 200-230 cm |
| `           | Volume trough:                                                                                                       | 21 liter   |
| 1           | Side height 75 and 100 cm.                                                                                           |            |
| 2           | Rear height 100 cm.                                                                                                  |            |
| 3           | Gate height 100 cm.                                                                                                  |            |
| 4           | Combi farrowing crate XL with powder coat-<br>ed rear gate and corner trough for concrete<br>floor or plastic slats. |            |
|             | INN-Q-CORNER creen box 90 cm                                                                                         |            |