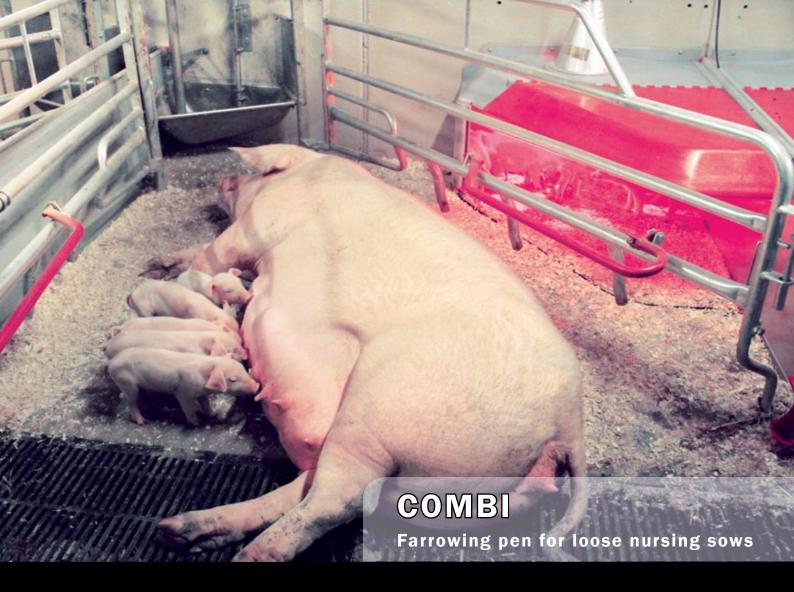

## **I COMBI FARROWING PEN I**

Optimum use of square meters...

We have many years of experience in production and development of farrowing pens, including COMBI farrowing pen, which is a classic in our program. COMBI farrowing pen is especially successful in Norway, because it meets the local requirements about the loose nursing sows on a minimum additional consumption of square meters. The new design with corner-mounted trough contribute further to the optimum function of the COMBI farrowing pen.

The space-saving corner trough in our COMBI farrowing pen maximizes space for the sow in the pen. Besides, the good space around the creep box ensures comportable working conditions for the staff.

The COMBI farrowing pen is available as a traditional or as a sideways farrowing pen. The pen can be mounted on a fully drained floor.