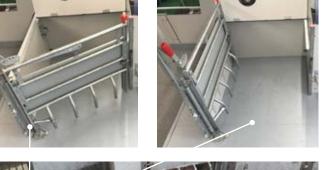

## Would you like to have an option for fixating a sow in your FT-30 pen?

Optimal utilization of the FT-30 farrowing pen

| DIFFERENT SOLUTIONS FOR THE FT-30 WITH A LENGTH OF 320 CM |                |                            |               |
|-----------------------------------------------------------|----------------|----------------------------|---------------|
| Diameter, cm                                              | Pen's area, m² | Sow's area, m <sup>2</sup> | Sow's area, % |
| 240                                                       | 7,68           | 6                          | 78%           |
| 250                                                       | 8              | 6,4                        | 79%           |
| 260                                                       | 8,32           | 6,7                        | 80%           |