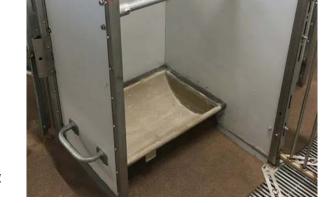

#### FT-30 Farrowing pen

This farrowing pen is developed according to Norwegian preferences for loose, lactating sows. The result is a highly flexible pen that can be used from birth until the pigs reach 30 kg.

The large climate corner accommodates the piglets until they reach approximately 25-30 kg. The pen includes a climate corner with a lid made of fiberboard, available with or without a hole for a heat lamp.