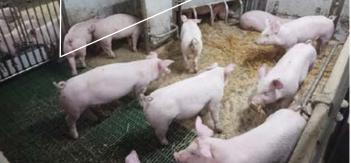

# FT-30 FARROWING PEN From birth to 30 kg

- Very flexible; can be used from birthg to 30 kg
- Less transportation of pigs, less stress, better growth
- Suitable for production of welfare pigs
- Extra large piglet nest; place for up to 25-30 kg's pigs
- Height-adjustable barrier plate in the piglet nest

### FT-30 = BIRTH TO 30 KG

With the "birth to 30 kg" system, the piglets do not need to be moved to a climate barn, significantly reducing cleaning compared to traditional production. At the same time, the piglets are spared from stress, leading to better growth and feed efficiency. This pen is particularly well-suited for specialized welfare pig