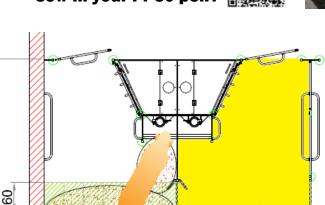

The large climate corner accommodates the piglets until they reach approximately 25-30 kg. The pen includes a climate corner with a lid made of fiberboard, available with or without a hole for a heat lamp.

## Would you like to have an option for fixating a sow in your FT-30 pen?

Optimal utilization of the FT-30 farrowing pen

| DIFFERENT SOLUTIONS FOR THE FT-30 WITH A LENGTH OF 320 CM |                |                            |               |
|-----------------------------------------------------------|----------------|----------------------------|---------------|
| Diameter, cm                                              | Pen's area, m² | Sow's area, m <sup>2</sup> | Sow's area, % |
| 240                                                       | 7,68           | 6                          | 78%           |
| 250                                                       | 8              | 6,4                        | 79%           |
| 260                                                       | 8,32           | 6,7                        | 80%           |