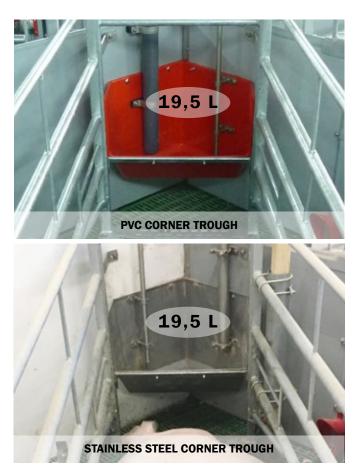

#### ◄ CORNER TROUGH FOR SOW

Choose between PVC or stainless steel. The trough's capacity is 19,5 I.

The plastic trough is designed to fit with U-profile in the corner. Hereby closing completely to wall/inventory in front of the trough.