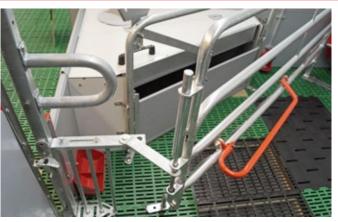

#### ▲ INSPECTION ACCESS

Good space between farrowing box and piglet nest gives inspection access, so that it is not necessary for employees to come in to the sow. The distance between farrowing box and piglet nest can be adjusted by means of the special fitting.