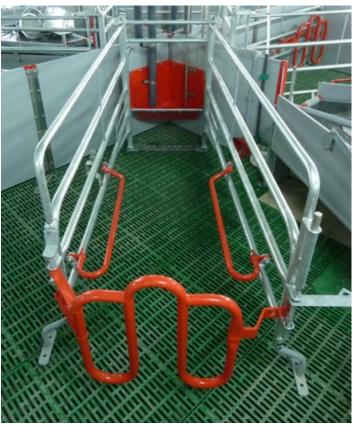

The Welsafe farrowing pen comes with the special wings on both sides of the sow. The wings are flexible for comfort, and they keep the sow in place during and just after the piglets are born. The sow will usually rest on the cool cast iron floor. The wings ensure that the sow use this protection when lying down and this avoid crushed pigs.

Our special "MOVE" model allows to fixate the sow in the most simple, fast and safe way.