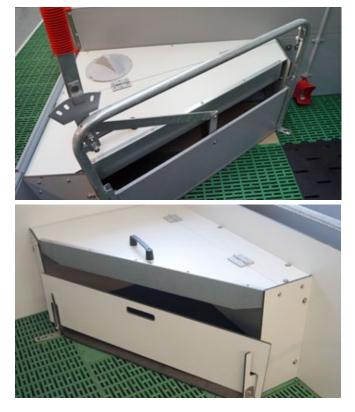

#### **PIGLET NEST** ▼

Keeps the piglets warm and cozy. Available as standard model (0,75  $\mbox{m}^2)$  or as XL model (1  $\mbox{m}^2).$ 