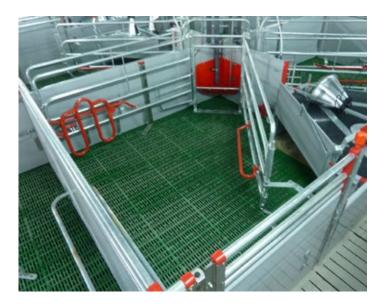

The Welsafe farrowing pen comes with the special wings on both sides of the sow. The wings are flexible for comfort, and they keep the sow in place during and just after the piglets are born. The sow will usually rest on the cool cast iron floor. The wings ensure that the sow use this protection when lying down and this avoid crushed pigs.

#### ▲ INSPECTION ACCESS

Good space between farrowing box and piglet nest gives inspection access, so that it is not necessary for employees to come in to the sow. The distance between farrowing box and piglet nest can be adjusted by means of the special fitting.

#### **PIGLET NEST** ▼

Keeps the piglets warm and cozy. Available as standard model (0,75  $\mbox{m}^2)$  or as XL model (1  $\mbox{m}^2).$ 