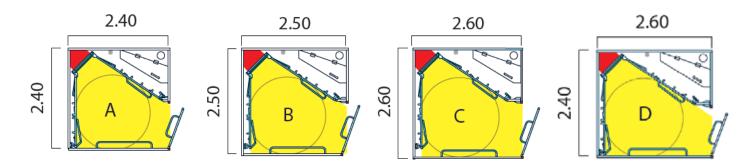

# **I DIFFERENT DIMENSIONS**

Several dimensions available

The Welsafe' standard size is 240 x 240 cm. However, the following dimensions can be an option:

|   | COVERED AREA, M <sup>2</sup> | SOW'S AREA, M <sup>2</sup> | DIAMETER, M |
|---|------------------------------|----------------------------|-------------|
| Α | 5,76                         | 3,90                       | 1,80        |
| В | 6,25                         | 4,40                       | 1,85        |
| С | 6,76                         | 4,60                       | 1,90        |
| D | 6,24                         | 4,15                       | 1,80        |