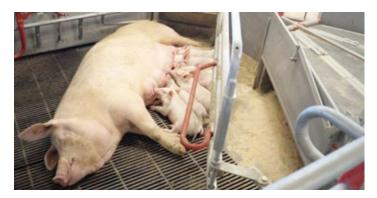

The Welsafe farrowing pen comes with the special wings on both sides of the sow. The wings are flexible for comfort, and they keep the sow in place during and just after the piglets are born. The sow will usually rest on the cool cast iron floor. The wings ensure that the sow use this protection when lying down and this avoid crushed pigs.

The farrowing pen's unique features help to reduce piglets mortality and to increase weight on weaning compared to the traditional farrowing pens. The farrowing pen is very spacesaving and can be built into new as well as into existing stalls.