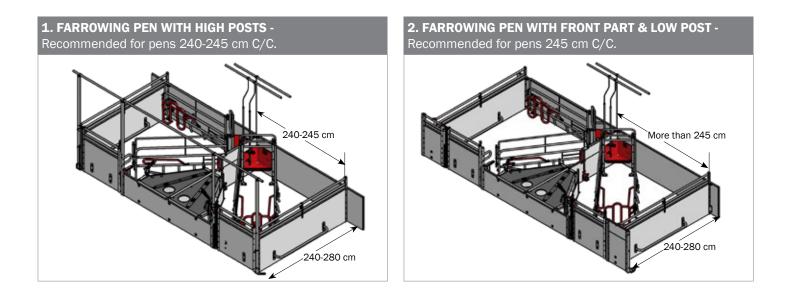

The farrowing pen's unique features help to reduce piglets mortality and to increase weight on weaning compared to the traditional farrowing pens. The farrowing pen is very spacesaving and can be built into new as well as into existing stalls.

#### ▲ INSPECTION ACCESS

Good space between farrowing box and piglet nest gives inspection access, so that it is not necessary for employees to come in to the sow. The distance between farrowing box and piglet nest can be adjusted by means of the special fitting.