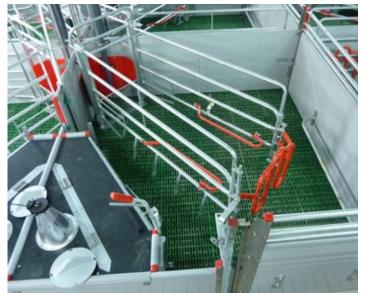

#### ▲ INSPECTION ACCESS

Good space between farrowing box and piglet nest gives inspection access, so that it is not necessary for employees to come in to the sow. The distance between farrowing box and piglet nest can be adjusted by means of the special fitting.

#### ◄ CORNER TROUGH FOR SOW

Choose between PVC or stainless steel. The trough's capacity is 19,5 I.

The plastic trough is designed to fit with U-profile in the corner. Hereby closing completely to wall/inventory in front of the trough.