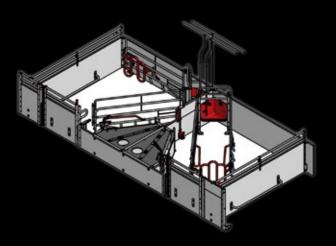

### WELSAFE Space-saving farrowing pen

- WELSAFE is our unique farrowing pen for loose sows
- Can be built into existing stalls
- Inspection access between the farrowing crate and the piglet nest - not necessary for employees to come in to the sow
- Good space for milking system for piglets
- Swivelling sides allow short-term restraining, that reduces piglets' mortality
- The sides can also be used as flexible protection during inspection of the sow
- Height-adjustable barrier plate in the piglet nest

### SPACE-SAVING FARROWING PEN

For better animal health and welfare

The Welsafe farrowing pen is all about making the sow comfortable and increase the survival rate of the piglets. The farrowing pen ensures a cooler space for the sow and a warmer space for the piglets.

The farrowing pen's unique features help to reduce piglets mortality and to increase weight on weaning compared to the traditional farrowing pens. The farrowing pen is very spacesaving and can be built into new as well as into existing stalls.