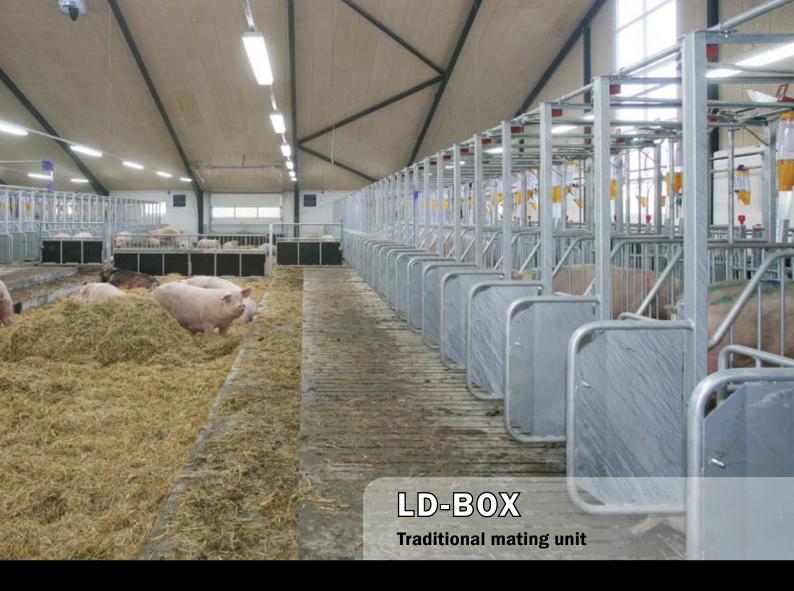

## Good conditions for both sows and staff

LD-box is a traditional mating box, that has an easy operating gate function and gives the sows a free choice. They can choose to stay in the box or in the resting area with the deep straw bedding. The sows are able to sort out the hierarchy in the group before mating, which gives the foetuses the best conditions after fertilisation. At the same time the deep bedding mat gives the sows unique possibilities for exercise and roughage - it will make the sows calm. Easy access through the rear gate, one-hand operated front gate and 2 meters height give the best working environment.