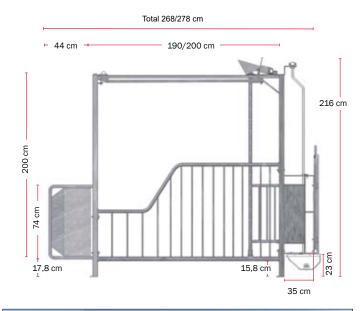

| FACTS              |                                                   |
|--------------------|---------------------------------------------------|
| Length:            | 190 / 200 cm (with front grille extension)        |
| Height:            | 200 cm                                            |
| Width:             | 60 - 70 cm                                        |
| Posts:             | 40 x 40 x 4 mm                                    |
| Upper pipe :       | 33,7 x 2,65 mm                                    |
| Lower pipe:        | 33,7 x 2,65 mm                                    |
| Bars:              | 14 mm solid round iron                            |
| Front / rear gate: | Side hinged                                       |
| Locking system:    | 2 m height                                        |
| Quality:           | Hot galvanized                                    |
| Water supply:      | 2 m height: 1" galvanized or stainless pipe       |
| Water inlet:       | ½" stainless pipe, stainless nipple 1 per 2 boxes |