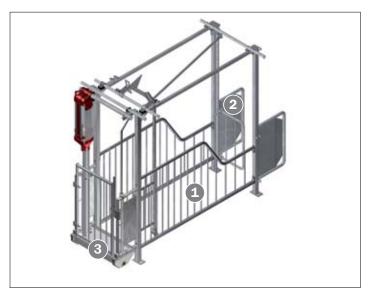

- LD-box side 190 cm\*
- Front and rear gate, galvanized
- 3 Stainless trough

- Partition 190 cm
- Central opening for max 40 boxes

\*NB: available with front bars extensions up to length 200 cm.

Subject to changes in materials and design is reserved.