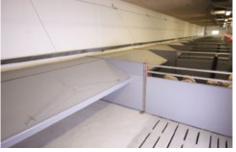

- Plastic with rounded profiles all over; no sharp edges
- Light, but at the same time durable construction with 15 mm plastic board profiles
- Tight fittings ensure top hygiene and easy cleaning
- Developed for modern pig production with many washings
- Hinge rails with flexible rubber hinge ensure draft-free environment
- Many build-in options with 25, 50 and 75 cm board profiles in combination with flexible hinge rails

## **| FLEXCOVER® CLIMATE COVER |**

All advantages in one product...

FLEXCOVER is a climate cover for weaner units, that consists of the fixed part and the openable part. FLEXCOVER has many built-in options with 25, 50 and 75 cm board profiles in combination with flexible hinge rails. The climate cover is made of 15 mm PVC board profiles and is available in different variations as 2-parts, 3-parts or sloped.