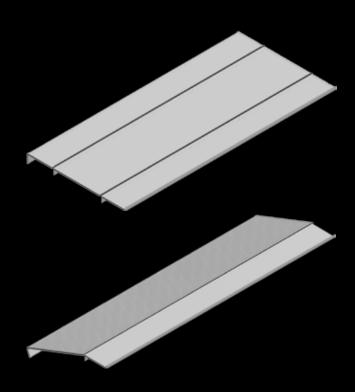

## **| FLEXCOVER® CLIMATE COVER |**

All advantages in one product...

FLEXCOVER is a climate cover for weaner units, that consists of the fixed part and the openable part. FLEXCOVER has many built-in options with 25, 50 and 75 cm board profiles in combination with flexible hinge rails. The climate cover is made of 15 mm PVC board profiles and is available in different variations as 2-parts, 3-parts or sloped.

| FLEXCOVER climate covers* |                   |
|---------------------------|-------------------|
| Depth, cm                 | 2- or 3-parts, cm |
| 85 straight               | 25/50             |
| 110 straight              | 50/50<br>25/75    |
| 116 straight              | 25/50/25          |
| 135 straight              | 50/75             |
| 160 straight              | 75/75             |
| 110 sloped                | 25/75             |
| 135 sloped                | 50/75             |
| * : ** : 000              |                   |