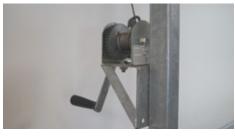

\* max width is 300 cm.

If the width is more than 300 cm, extra post is required.

0152-017 Hand winch complete 500 kg

2900546 Motor electro for central lifting

Subject to changes in materials and design is reserved.