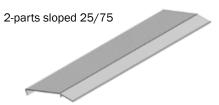

| FLEXCOVER climate covers* |                   |
|---------------------------|-------------------|
| Depth, cm                 | 2- or 3-parts, cm |
| 85 straight               | 25/50             |
| 110 straight              | 50/50<br>25/75    |
| 116 straight              | 25/50/25          |
| 135 straight              | 50/75             |
| 160 straight              | 75/75             |
| 110 sloped                | 25/75             |
| 135 sloped                | 50/75             |
| * : ** : 000              |                   |