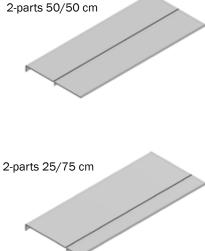

| FLEXCOVER climate covers* |                   |
|---------------------------|-------------------|
| Depth, cm                 | 2- or 3-parts, cm |
| 85 straight               | 25/50             |
| 110 straight              | 50/50<br>25/75    |
| 116 straight              | 25/50/25          |
| 135 straight              | 50/75             |
| 160 straight              | 75/75             |
| 110 sloped                | 25/75             |
| 135 sloped                | 50/75             |
| * : ** : 000              |                   |