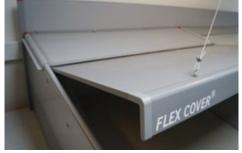

## **| FLEXCOVER® CLIMATE COVER |**

All advantages in one product...

FLEXCOVER is a climate cover for weaner units, that consists of the fixed part and the openable part. FLEXCOVER has many built-in options with 25, 50 and 75 cm board profiles in combination with flexible hinge rails. The climate cover is made of 15 mm PVC board profiles and is available in different variations as 2-parts, 3-parts or sloped.