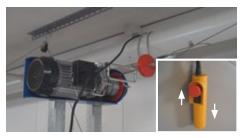

\* max width is 300 cm.

If the width is more than 300 cm, extra post is required.

0152-017 Hand winch complete 500 kg

2900546 Motor electro for central lifting

Subject to changes in materials and design is reserved.