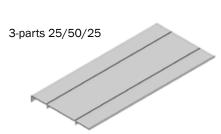

## **| FLEXCOVER® CLIMATE COVER |**

All advantages in one product...

FLEXCOVER is a climate cover for weaner units, that consists of the fixed part and the openable part. FLEXCOVER has many built-in options with 25, 50 and 75 cm board profiles in combination with flexible hinge rails. The climate cover is made of 15 mm PVC board profiles and is available in different variations as 2-parts, 3-parts or sloped.

| FLEXCOVER climate covers* |                   |
|---------------------------|-------------------|
| Depth, cm                 | 2- or 3-parts, cm |
| 85 straight               | 25/50             |
| 110 straight              | 50/50<br>25/75    |
| 116 straight              | 25/50/25          |
| 135 straight              | 50/75             |
| 160 straight              | 75/75             |
| 110 sloped                | 25/75             |
| 135 sloped                | 50/75             |
| * : ** : 000              |                   |