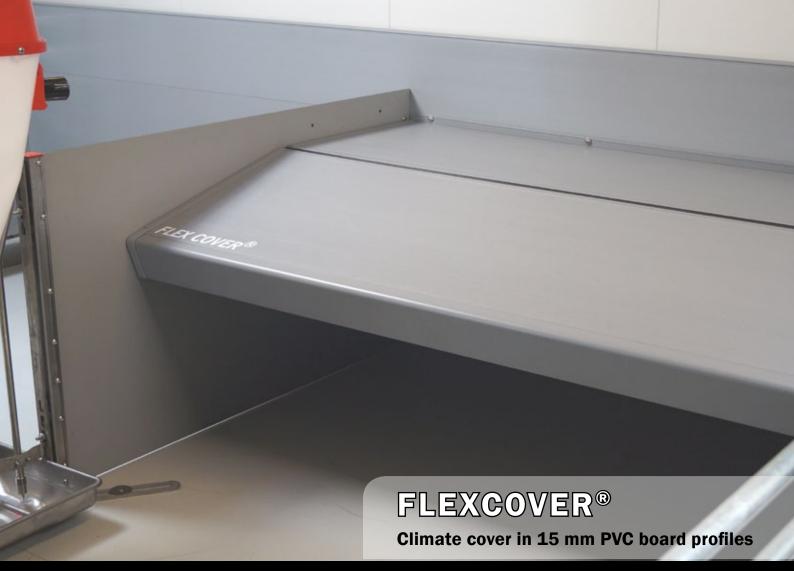

## **| FLEXCOVER® CLIMATE COVER |**

All advantages in one product...

FLEXCOVER is a climate cover for weaner units, that consists of the fixed part and the openable part. FLEXCOVER has many built-in options with 25, 50 and 75 cm board profiles in combination with flexible hinge rails. The climate cover is made of 15 mm PVC board profiles and is available in different variations as 2-parts, 3-parts or sloped.

- Plastic with rounded profiles all over; no sharp edges
- Light, but at the same time durable construction with 15 mm plastic board profiles
- Tight fittings ensure top hygiene and easy cleaning
- Developed for modern pig production with many washings
- Hinge rails with flexible rubber hinge ensure draft-free environment
- Many build-in options with 25, 50 and 75 cm board profiles in combination with flexible hinge rails