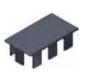

|-------------------|--------|
| 35 mm Feder / Not |                   |        |
| 30100             | 35 x 250 mm       | 6 m    |
| 30099             | 35 x 250 mm       | LBM    |
| 30103             | 35 x 500 mm       | 6 m    |
| 30102             | 35 x 500 mm       | LBM    |
| 30106             | 35 x 750 mm       | 6 m    |
| 30105             | 35 x 750 mm       | LBM    |
|                   | 40 mm Feder / Not | t      |
| 8640206           | 40 x 200 mm       | 6 m    |
| 9340461           | 40 x 200 mm       | LBM    |
| 8640506           | 40 x 500 mm       | 6 m    |
| 9340471           | 40 x 500 mm       | LBM    |
|                   |                   |        |



#### Bar profile 70x40, 6 meter Article nr. 18276

**Bar profile 70x40, per meter** Article nr. 17004



#### Endcap for bar profile 70x40 mm Article nr. 17005

#### FLOOR PROFILES FOR 35 MM PVC BOARD PROFILES

The concept contains the floor profiles with foot, that provides a tight transition to the floor, when the profile is bolted to the concrete floor with a concrete screw, pressing the rubber strip to the concrete floor.







| U-RAILS AND FLOOR PROFILE                                              |  |  |
|------------------------------------------------------------------------|--|--|
| Description                                                            |  |  |
| Floor profile for board profiles, raw materials                        |  |  |
| Kit for floor profile with base for board profile, excl. floor profile |  |  |
| U-profile PVC 6,5 meter