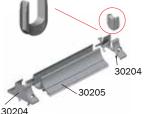

#### FLOOR PROFILES FOR 35 MM PVC BOARD PROFILES

The concept contains the floor profiles with foot, that provides a tight transition to the floor, when the profile is bolted to the concrete floor with a concrete screw, pressing the rubber strip to the concrete floor.

| U-RAILS AND FLOOR PROFILE                                              |  |  |
|------------------------------------------------------------------------|--|--|
| Description                                                            |  |  |
| Floor profile for board profiles, raw materials                        |  |  |
| Kit for floor profile with base for board profile, excl. floor profile |  |  |
| U-profile PVC 6,5 meter                                                |  |  |
| Concrete screw 6,5X50 stainless steel                                  |  |  |
|                                                                        |  |  |