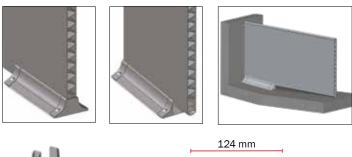

#### FLOOR PROFILES FOR 35 MM PVC BOARD PROFILES

The concept contains the floor profiles with foot, that provides a tight transition to the floor, when the profile is bolted to the concrete floor with a concrete screw, pressing the rubber strip to the concrete floor.