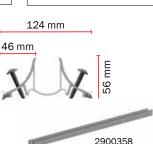

#### FLOOR PROFILES FOR 35 MM PVC BOARD PROFILES

The concept contains the floor profiles with foot, that provides a tight transition to the floor, when the profile is bolted to the concrete floor with a concrete screw, pressing the rubber strip to the concrete floor.

| U-RAILS AND FLOOR PROFILE                                              |  |  |
|------------------------------------------------------------------------|--|--|
| Description                                                            |  |  |
| Floor profile for board profiles, raw materials                        |  |  |
| Kit for floor profile with base for board profile, excl. floor profile |  |  |
| U-profile PVC 6,5 meter                                                |  |  |
| Concrete screw 6,5X50 stainless steel                                  |  |  |
|                                                                        |  |  |