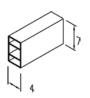

#### Bar profile 70x40, 6 meter Article nr. 18276

**Bar profile 70x40, per meter** Article nr. 17004