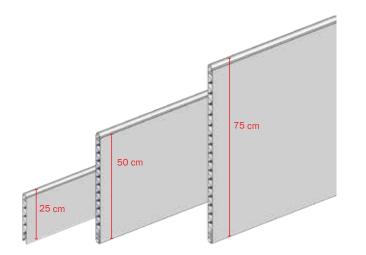

### Pressure and twist stable:

35 mm PVC board profiles have *zig-zag* lamellas that give a high degree of stability compared to regular panel division.

#### Simple and fast mounting: Smart click system.

Easy to clean:

Tight, strong and smooth surface and rounded bottom.

| Article nr.       | Width x Height    | Length |
|-------------------|-------------------|--------|
| 35 mm Feder / Not |                   |        |
| 30100             | 35 x 250 mm       | 6 m    |
| 30099             | 35 x 250 mm       | LBM    |
| 30103             | 35 x 500 mm       | 6 m    |
| 30102             | 35 x 500 mm       | LBM    |
| 30106             | 35 x 750 mm       | 6 m    |
| 30105             | 35 x 750 mm       | LBM    |
|                   | 40 mm Feder / Not | t      |
| 8640206           | 40 x 200 mm       | 6 m    |
| 9340461           | 40 x 200 mm       | LBM    |
| 8640506           | 40 x 500 mm       | 6 m    |
| 9340471           | 40 x 500 mm       | LBM    |
|                   |                   |        |