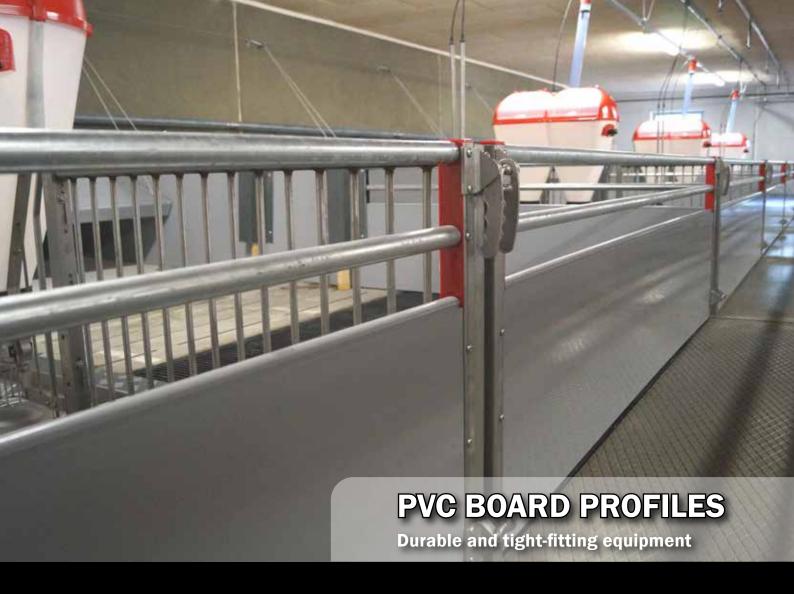

- Zig-zag lamellas give a high degree of stability compared to regular panel division
- Virgin, lead-free PVC
- Rubber strip is glued to the upper edge of the panels
- Smart click system simple and fast mounting
- Tight, strong and smooth surface and rounded bottom easy to clean



## I PVC BOARD PROFILES I

## Durable and tight-fitting equipment



#### **Pressure and twist stable:**

35 mm PVC board profiles have *zig-zag* lamellas that give a high degree of stability compared to regular panel division.

#### **Durable and hard-wearing:**

Virgin, lead free PVC.

#### **Tight joints:**

Rubber strip is glued to the upper edge of the panels.

#### Simple and fast mounting:

Smart click system.

#### Easy to clean:

Tight, strong and smooth surface and rounded bottom.

| Article nr.