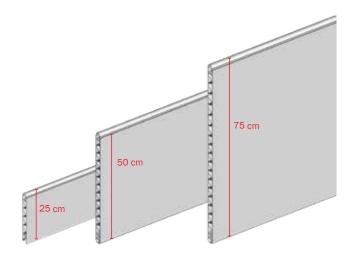

#### **Pressure and twist stable:**

35 mm PVC board profiles have *zig-zag* lamellas that give a high degree of stability compared to regular panel division.

#### Easy to clean:

Tight, strong and smooth surface and rounded bottom.

| Article nr.       | Width x Height | Length |
|-------------------|----------------|--------|
| 35 mm Feder / Not |                |        |
| 30100             | 35 x 250 mm    | 6 m    |
| 30099             | 35 x 250 mm    | LBM    |
| 30103             | 35 x 500 mm    | 6 m    |
| 30102             | 35 x 500 mm    | LBM    |
| 30106             | 35 x 750 mm    | 6 m    |
| 30105             | 35 x 750 mm    | LBM    |
| 40 mm Feder / Not |                |        |
| 8640206           | 40 x 200 mm    | 6 m    |
| 9340461           | 40 x 200 mm    | LBM    |
| 8640506           | 40 x 500 mm    | 6 m    |
| 9340471           | 40 x 500 mm    | LBM    |