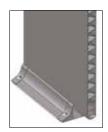

#### FLOOR PROFILES FOR 35 MM PVC BOARD PROFILES

The concept contains the floor profiles with foot, that provides a tight transition to the floor, when the profile is bolted to the concrete floor with a concrete screw, pressing the rubber strip to the concrete floor.