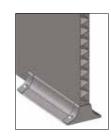

#### FLOOR PROFILES FOR 35 MM PVC BOARD PROFILES

The concept contains the floor profiles with foot, that provides a tight transition to the floor, when the profile is bolted to the concrete floor with a concrete screw, pressing the rubber strip to the concrete floor.