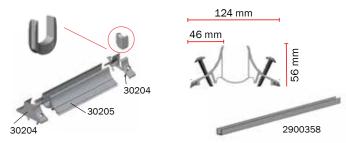

#### FLOOR PROFILES FOR 35 MM PVC BOARD PROFILES

The concept contains the floor profiles with foot, that provides a tight transition to the floor, when the profile is bolted to the concrete floor with a concrete screw, pressing the rubber strip to the concrete floor.

# **Endcap for bar profile 70x40 mm** *Article nr.* 17005

| U-RAILS AND FLOOR PROFILE |                                                                        |  |
|---------------------------|------------------------------------------------------------------------|--|
| Article nr.               | Description                                                            |  |
| 30205                     | Floor profile for board profiles, raw materials                        |  |
| 30204                     | Kit for floor profile with base for board profile, excl. floor profile |  |
| 2900358                   | U-profile PVC 6,5 meter                                                |  |
| 39406050                  | Concrete screw 6,5X50 stainless steel                                  |  |