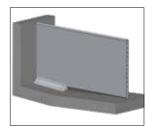

#### FLOOR PROFILES FOR 35 MM PVC BOARD PROFILES

The concept contains the floor profiles with foot, that provides a tight transition to the floor, when the profile is bolted to the concrete floor with a concrete screw, pressing the rubber strip to the concrete floor.