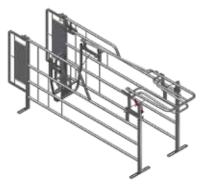

## **MATING AND GESTATION (MAG) BOX**

For better sows welfare and overall farm efficiency

**Animal Comfort:** Our combined Mating and Gestation box provides a spacious environment where sows can move freely, ensuring their comfort and well-being.

**Safe and Stress-Free Reproduction:** The special box design prevents sows from squeezing between the pipes, minimizing stress and potential damage to the sows. This consideration is essential for the sows' reproductive health.

**Optimized Insemination Procedures:** The open design of the MAG-box facilitates easy insemination and stimulation of the sows.

**Improved Sow Management:** The system enables proper grouping at the right time without unnecessary reshuffling, enhancing farm productivity.

**Enhanced Operational Efficiency:** Our integrated solution benefits sows and gives farm operators a comprehensive overview, leading to better management practices, reduced complexities, and overall improved efficiency.