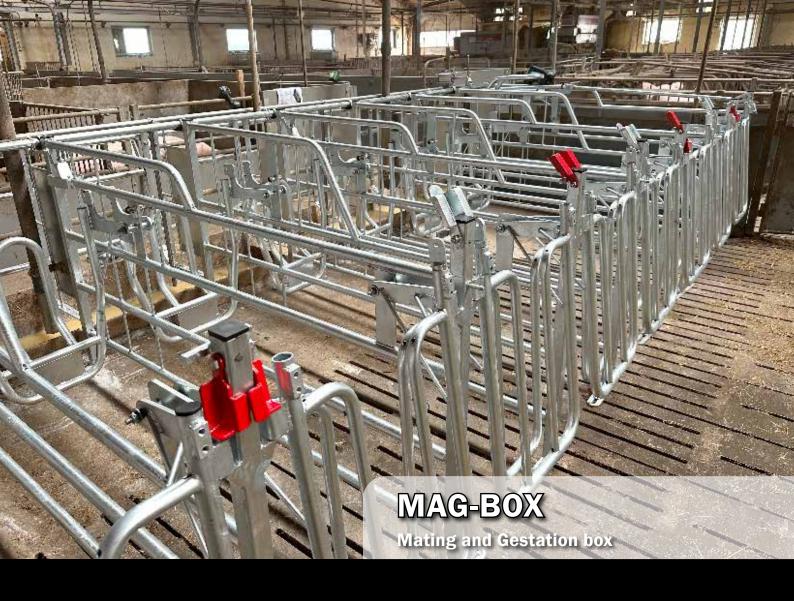

## **MATING AND GESTATION (MAG) BOX**

For better sows welfare and overall farm efficiency

**Animal Comfort:** Our combined Mating and Gestation box provides a spacious environment where sows can move freely, ensuring their comfort and well-being.

**Safe and Stress-Free Reproduction:** The special box design prevents sows from squeezing between the pipes, minimizing stress and potential damage to the sows. This consideration is essential for the sows' reproductive health.

**Optimized Insemination Procedures:** The open design of the MAG-box facilitates easy insemination and stimulation of the sows.

**Improved Sow Management:** The system enables proper grouping at the right time without unnecessary reshuffling, enhancing farm productivity.

**Enhanced Operational Efficiency:** Our integrated solution benefits sows and gives farm operators a comprehensive overview, leading to better management practices, reduced complexities, and overall improved efficiency.