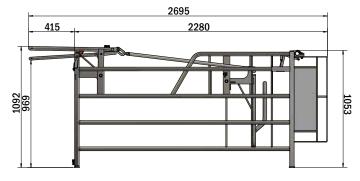

**Central opening:** One can choose between manual or air opening. 30 boxes per system.