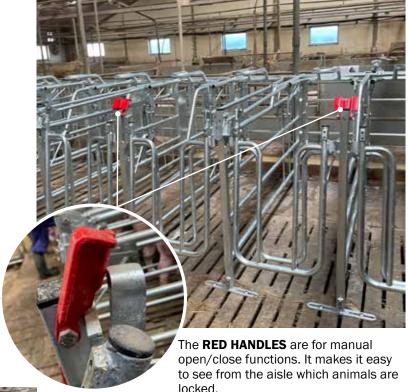

- Spacious environment where sows can move freely.
- Safe and stress-free reproduction due to the smart design.
- The special red handle allows one to see from a distance if the animals are locked.
- Facilitates insemination and stimulation of the sows.
- Access 2 sows from one box
- The system enables proper grouping at the right time without unnecessary reshuffling, enhancing overall farm productivity.
- Benefits the sows and provides farm operators with a better overview of the entire process.
- Improved management practices, reducing operational complexities and enhancing overall efficiency.