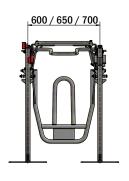

**Central opening:** One can choose between manual or air opening. 30 boxes per system.