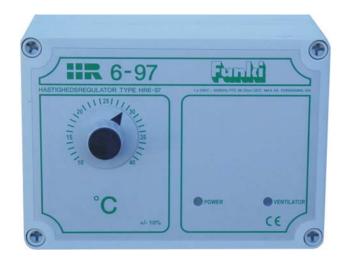

## Funki Climate Controller Type HR 6 - 97

The easiest controller from Funki has been optimized in 1997 and is suitable for all houses requiring a simple ventilation system.

The controller is used where minimal regulation is needed. Example breeder houses.

Controlled by temperature with variable regulation of ventilator up to 6 amp.

With possibility to connect motor regulator for extra ventilators.

With possibility to connect servo motor for exhaust damper or wall inlet.

## Functions

- 220 V mains voltage
- Output for motor 6 amp.
- Built in fuse max 6 amp.
- 0 10 V output for additional motor regulators
- 0 10 V output for additional servo motor
- Automatic stop of motor (adjustable)
- Adjustable min. tension
- Adjustable max tension
- Adjustable Xp-band
- Automatic ventilation in event of sensor failure
- EMC- tested and CE marked