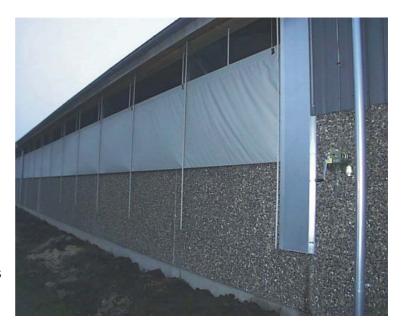

#### **Textile curtain**

Textile curtain with UV-resistant plastic cover for mounting as lifting/lowering air inlet in pig houses.

Textile curtains are suspended in a longitudinal tube - easy to mount. The curtain is steady against wind and frost.

Textile curtain may be adjusted manually or automatically, e.g. with Funki weather station, which adjusts curtain and System 1-2-3 ridge.

Supplied in grey as a standard or colour as required.