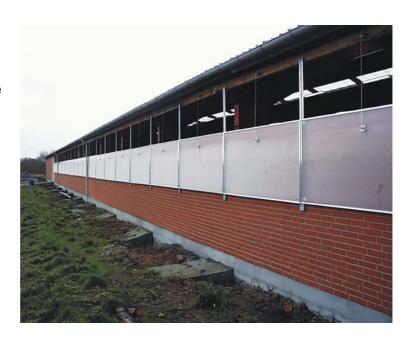

### **Transparent curtain**

Transparent curtain is used in connection with natural ventilation and may replace much of the traditional wall, and thus reduce the constructional costs.

Transparent curtain is supplied in transparent double polycarbonate plate.

Mounted with slide bearing with a slot, fitting into the rails, mounted vertically on the wall.

Manual or automatic lifting/lowering mechanism.

May be adjusted together with System 1-2-3 natural ridge.

Supplied in height and width as required, as standard 105 cm height and 200 cm width.